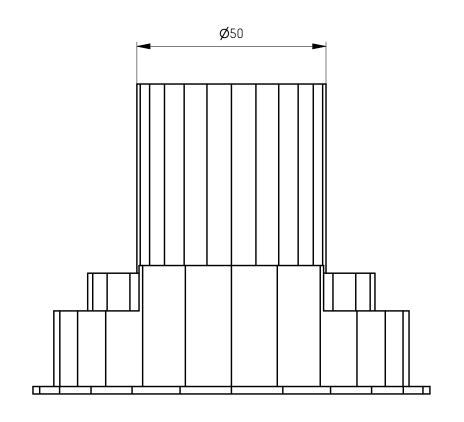

| <sub>drawn by</sub><br>Lasthofer                                                                                                     | MOLTO LUCE® |                |              |  |
|--------------------------------------------------------------------------------------------------------------------------------------|-------------|----------------|--------------|--|
| creation date 20.09.2023                                                                                                             |             |                |              |  |
| description                                                                                                                          |             | drawing number |              |  |
| SIMPLE                                                                                                                               |             | ENG000031166   |              |  |
| article number                                                                                                                       |             | revision       | 1 4          |  |
| 684-0050xxxxxxxxx                                                                                                                    |             | 00             |              |  |
| The                                                                                                                                  |             |                | sheet 1 of 1 |  |
| he unauthorized and / or against the rules use of these documer<br>nd possible attachment are not permitted and are judicially pursu |             | 1:1            | А3           |  |