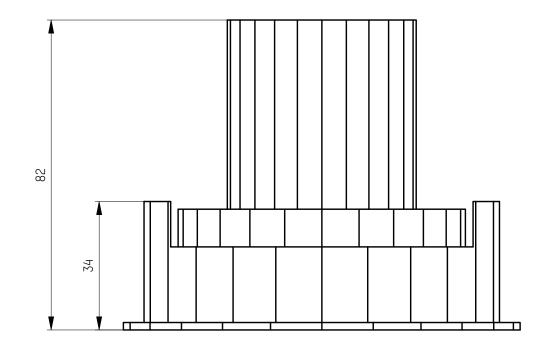

| <sub>drawn by</sub><br>Lasthofer                                                                                                     | MOLTO LUCE® |                |              |  |
|--------------------------------------------------------------------------------------------------------------------------------------|-------------|----------------|--------------|--|
| creation date 20.09.2023                                                                                                             |             |                |              |  |
| description                                                                                                                          |             | drawing number |              |  |
| SIMPLE                                                                                                                               |             | ENG000031166   |              |  |
| article number                                                                                                                       |             | revision       | 1 4          |  |
| 684-0050xxxxxxxxx                                                                                                                    |             | 00             |              |  |
| The                                                                                                                                  |             |                | sheet 1 of 1 |  |
| he unauthorized and / or against the rules use of these documer<br>nd possible attachment are not permitted and are judicially pursu |             | 1:1            | А3           |  |