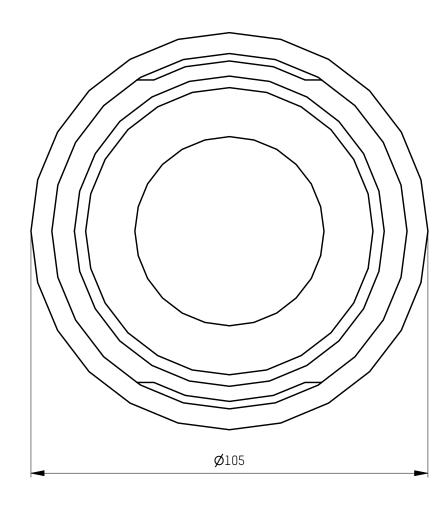

| <sub>drawn by</sub><br>Lasthofer                                                                                                     | MOLTO LUCE® |                |              |  |
|--------------------------------------------------------------------------------------------------------------------------------------|-------------|----------------|--------------|--|
| creation date 20.09.2023                                                                                                             |             |                |              |  |
| description                                                                                                                          |             | drawing number |              |  |
| SIMPLE                                                                                                                               |             | ENG000031166   |              |  |
| article number                                                                                                                       |             | revision       | 1 4          |  |
| 684-0050xxxxxxxxx                                                                                                                    |             | 00             |              |  |
| The                                                                                                                                  |             |                | sheet 1 of 1 |  |
| he unauthorized and / or against the rules use of these documer<br>nd possible attachment are not permitted and are judicially pursu |             | 1:1            | А3           |  |