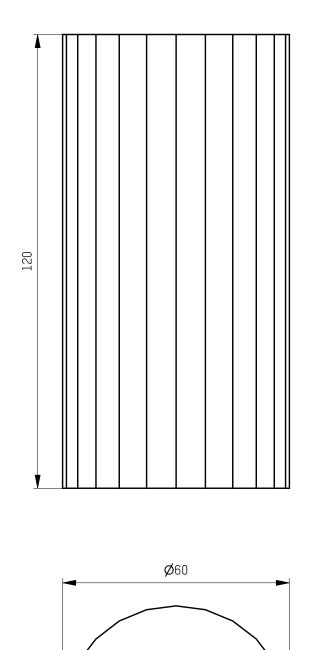

| <sub>drawn by</sub><br>Lasthofer                                   | MOLTO LUCE®    |                 |              |  |  |
|--------------------------------------------------------------------|----------------|-----------------|--------------|--|--|
| creation date<br>20.09.2023                                        |                |                 |              |  |  |
| description                                                        | drawing number |                 |              |  |  |
| SIMPLE                                                             |                |                 | ENG000031167 |  |  |
| article number                                                     | revision       | $\neg \uparrow$ |              |  |  |
| 684-0060xxxxxxxxxx                                                 |                |                 | €-}©         |  |  |
| The unauthorized and / or against the rules use of these documents |                |                 | sheet 1 of 1 |  |  |
| and possible attachment are n                                      | 1:1            | A3              |              |  |  |