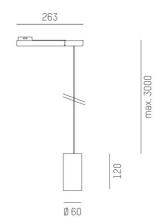

## DRAWING

Voltage [V] 220-240V 50/60Hz Material

120 Height [mm] Pendant length [mm] 3000 Diameter [mm] IP protection class IP20 protection cl. II 0,68 Voltage class

Net weight [kg]

Colour lamp black matt  $\mathsf{RAL}$ 9005 Colour adapter/ceiling base Colour decor chrome silver Electric wire black