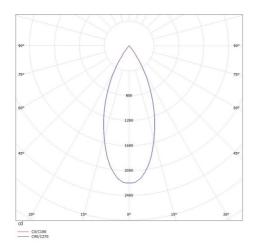

## LIGHT DISTRIBUTION CURVE

## **TECHNICAL DETAILS**

System perform. [W] Bulb type Luminous flux [lm] LED 1160 Current sec. [mA] 400 Colour temp. [K] 2700K CRI PREMIUM>90 UGR <19

Optics vacuum deposited aluminium reflector

Designer INHOUSE Converter with converter Light output Beam angle [°] direct 40°