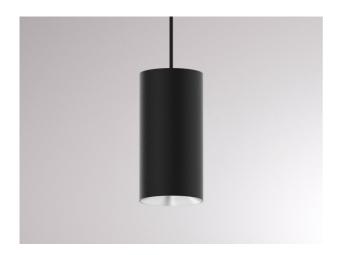

**DARK NIGHT XS** 684-00702054316r

DARK NIGHT XS VOLARE SUSPENSION WITH 2-PH VOLARE ADAPTER made of aluminium, black matt, similar to RAL 9005, decor silver, high-efficiently vacuum deposited aluminium reflector beam 40°, light output direct, UGR <19, with converter, max. 400mA, dimmability: Loxone Air, cable black, adapter/ceiling base chrome, pendant length 3000mm, IP20