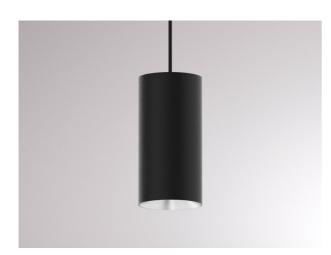

# DARK NIGHT XS

## 684-00702054346b

DARK NIGHT XS VOLARE SUSPENSION WITH 2-PH VOLARE ADAPTER made of aluminium, black matt, similar to RAL 9005, decor silver, high-efficiently vacuum deposited aluminium reflector beam 40°, light output direct, UGR <19, with converter, max. 400mA, dimmability: Smart bluetooth, cable black, adapter/ceiling base grey, pendant length 3000mm, IP20