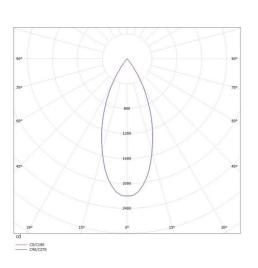

### LIGHT DISTRIBUTION CURVE

#### TECHNICAL DETAILS

System perform. [W] 16 Bulb type Luminous flux [lm] LED 1160 Current sec. [mA] 400 Colour temp. [K] CRI UGR <19 Optics Designer Converter Light output Beam angle [°] direct 40° Voltage [V] Material 120 Height [mm] Pendant length [mm] Diameter [mm] 60 IP protection class IP20 Voltage class Net weight [kg] Colour lamp RAL Colour adapter/ceiling base Colour decor Electric wire EAN-Number Lifetime [h] Energy efficiency cl.

LD LED 1160 400 2700K PREMIUM>90 <19 vacuum deposited aluminium reflector INHOUSE with converter direct 40° 220-240V 50/60Hz aluminium

120 3000 60 IP20 protection cl. II 0,68

black matt 9005 grey silver black 9010506290264 L80 B10 50 000 E