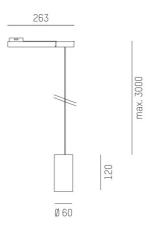

#### DRAWING

#### TECHNICAL DETAILS

System perform. [W] 16 Bulb type Luminous flux [lm] LED 1160 Current sec. [mA] 400 Colour temp. [K] CRI UGR <19 Optics Designer Converter Light output Beam angle [°] direct 40° Voltage [V] Material 120 Height [mm] Pendant length [mm] Diameter [mm] 60 IP protection class IP20 Voltage class Net weight [kg] Colour lamp RAL Colour adapter/ceiling base Colour decor Electric wire EAN-Number Lifetime [h] Energy efficiency cl.

LD LED 1160 400 2700K PREMIUM>90 <19 vacuum deposited aluminium reflector INHOUSE with converter direct 40° 220-240V 50/60Hz aluminium

120 3000 60 IP20 protection cl. II 0,68

black matt 9005 grey silver black 9010506290264 L80 B10 50 000 E