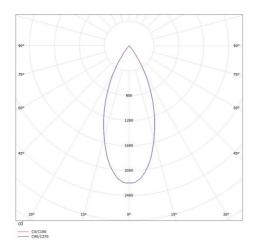

## LIGHT DISTRIBUTION CURVE

## **TECHNICAL DETAILS**

System perform. [W] Bulb type Luminous flux [lm] LED 1160 Current sec. [mA] 400 Colour temp. [K] 2700K CRI PREMIUM>90 UGR <19 Optics

vacuum deposited aluminium reflector Designer INHOUSE Converter with converter Light output Beam angle [°] direct 40°