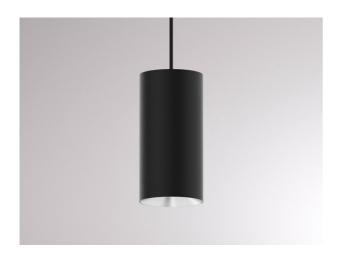

**DARK NIGHT XS** 684-00702054346r

DARK NIGHT XS VOLARE SUSPENSION WITH 2-PH VOLARE ADAPTER made of aluminium, black matt, similar to RAL 9005, decor silver, high-efficiently vacuum deposited aluminium reflector beam 40°, light output direct, UGR <19, with converter, max. 400mA, dimmability: Loxone Air, cable black, adapter/ceiling base grey, pendant length 3000mm, IP20