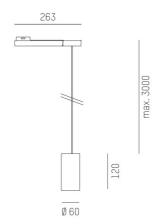

## DRAWING

Voltage [V] 220-240V 50/60Hz Material

120 Height [mm] Pendant length [mm] 3000 Diameter [mm] IP protection class IP20 protection cl. II 0,68 Voltage class

Net weight [kg]

Colour lamp black matt  $\mathsf{RAL}$ 9005 Colour adapter/ceiling base Colour decor grey silver Electric wire black 9010506230437 EAN-Number