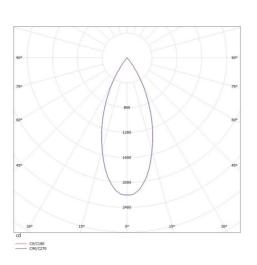

# DARK NIGHT XS

## 684-007020543560v1

DARK NIGHT XS VOLARE SUSPENSION WITH 2-PH VOLARE ADAPTER made of aluminium, black matt, similar to RAL 9005, decor silver, high-efficiently vacuum deposited aluminium reflector beam 40°, light output direct, UGR <19, with converter, max. 400mA, dimmability: not dimmable, cable black, adapter/ceiling base white, pendant length 3000mm, IP20



#### DRAWING



### LIGHT DISTRIBUTION CURVE





#### **TECHNICAL DETAILS**

System perform. [W] Bulb type Luminous flux [lm] Current sec. [mA] Colour temp. [K] CRI UGR Optics Designer Converter Dimming Light output Beam angle [°] Voltage (V) Material Height [mm] Pendant length [mm] Diameter [mm] IP protection class Voltage class Net weight [kg]

Colour lamp RAL Colour adapter/ceiling base Colour decor Electric wire EAN-Number Lifetime [h] Energy efficiency cl. 16 LED 1160 400 2700K PREMIUM>90 <19 vacuum deposited aluminium reflector INHOUSE with converter not dimmable direct 40° 220-240V 50/60Hz aluminium

120 3000 60 IP20 protection cl. II 0,65

black matt 9005 white silver black 9010506115642 L80 B10 50 000 E

CE

The values are rated values. Power and luminous flux are initially subject to a tolerance of +/- 10%. Colour temperatu