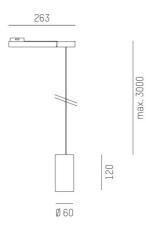

#### DRAWING

120 3000 60 IP20 protection cl. II 0,65

black matt 9005 white silver black 9010506115642 L80 B10 50 000 E

CE

The values are rated values. Power and luminous flux are initially subject to a tolerance of +/- 10%. Colour temperature tolerance: +/- 150 K. The values apply to an ambient temperature of 25°C unless otherwise specified.