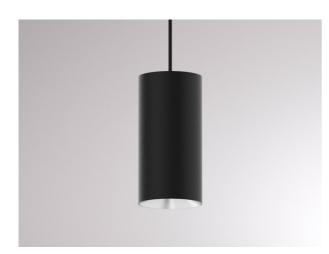

## 684-007020543560v1

DARK NIGHT XS VOLARE SUSPENSION WITH 2-PH VOLARE ADAPTER made of aluminium, black matt, similar to RAL 9005, decor silver, high-efficiently vacuum deposited aluminium reflector beam 40°, light output direct, UGR <19, with converter, max. 400mA, dimmability: not dimmable, cable black, adapter/ceiling base white, pendant length 3000mm, IP20