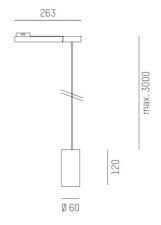

## LIGHT DISTRIBUTION CURVE

## **TECHNICAL DETAILS**

System perform. [W] Bulb type Luminous flux [lm] LED 1160 Current sec. [mA] 400 Colour temp. [K] 2700K CRI PREMIUM>90 UGR <19 Optics

vacuum deposited aluminium reflector Designer INHOUSE Converter with converter Light output Beam angle [°] direct 40°