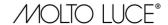

**DARK NIGHT XS** 684-00702054356b

DARK NIGHT XS VOLARE SUSPENSION WITH 2-PH VOLARE ADAPTER made of aluminium, black matt, similar to RAL 9005, decor silver, high-efficiently vacuum deposited aluminium reflector beam 40°, light output direct, UGR <19, with converter, max. 400mA, dimmability: Smart bluetooth, cable black, adapter/ceiling base white, pendant length 3000mm, IP20