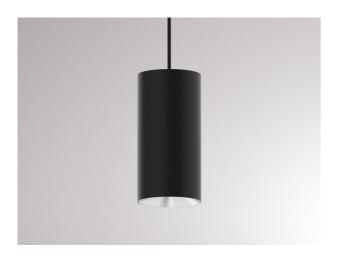

## DRAWING

Voltage [V] 220-240V 50/60Hz Material

120 Height [mm] Pendant length [mm] 3000 Diameter [mm] IP protection class IP20 protection cl. II 0,66 Voltage class

Net weight [kg]

Colour lamp black matt  $\mathsf{RAL}$ 9005 Colour adapter/ceiling base Colour decor white silver Electric wire black 9010506290288 EAN-Number L80 B10 50 000