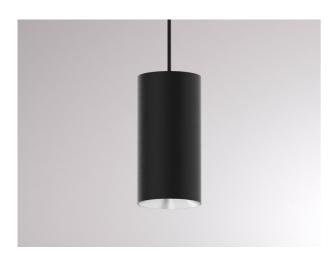

## 684-00702054356r

DARK NIGHT XS VOLARE SUSPENSION WITH 2-PH VOLARE ADAPTER made of aluminium, black matt, similar to RAL 9005, decor silver, high-efficiently vacuum deposited aluminium reflector beam 40°, light output direct, UGR <19, with converter, max. 400mA, dimmability: Loxone Air, cable black, adapter/ceiling base white, pendant length 3000mm, IP20