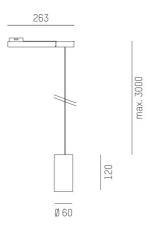

#### DRAWING

#### TECHNICAL DETAILS

System perform. [W] 16 Bulb type Luminous flux [lm] LED 1160 Current sec. [mA] 400 Colour temp. [K] CRI UGR <19 Optics Designer Converter Light output Beam angle [°] direct 40° Voltage [V] Material 120 Height [mm] Pendant length [mm] Diameter [mm] 60 IP protection class IP20 Voltage class Net weight [kg] Colour lamp RAL Colour adapter/ceiling base Colour decor Electric wire EAN-Number

Lifetime [h] Energy efficiency cl. LED 1160 400 2700K PREMIUM>90 <19 vacuum deposited aluminium reflector INHOUSE with converter direct 40° 220-240V 50/60Hz aluminium

120 3000 60 IP20 protection cl. II 0,66