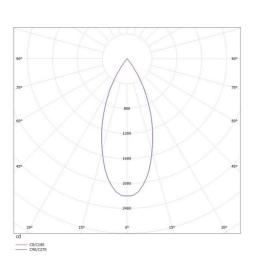

### LIGHT DISTRIBUTION CURVE

#### TECHNICAL DETAILS

System perform. [W] 16 Bulb type Luminous flux [lm] LED 1160 Current sec. [mA] 400 Colour temp. [K] CRI UGR <19 Optics Designer Converter Light output Beam angle [°] direct 40° Voltage [V] Material 120 Height [mm] Pendant length [mm] Diameter [mm] 60 IP protection class IP20 Voltage class Net weight [kg] Colour lamp RAL Colour adapter/ceiling base Colour decor Electric wire EAN-Number

Lifetime [h] Energy efficiency cl. LED 1160 400 2700K PREMIUM>90 <19 vacuum deposited aluminium reflector INHOUSE with converter direct 40° 220-240V 50/60Hz aluminium

120 3000 60 IP20 protection cl. II 0,66