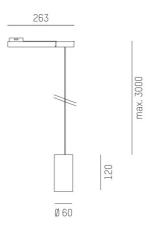

#### DRAWING

#### TECHNICAL DETAILS

System perform. [W] 16 Bulb type Luminous flux [lm] LED 1160 Current sec. [mA] 400 Colour temp. [K] 2700K CRI UGR <19 Optics Designer Converter Light output Beam angle [°] direct 40° Voltage [V] Material 120 Height [mm] Pendant length [mm] 3000 Diameter [mm] 60 IP protection class IP20 Voltage class Net weight [kg] Colour lamp RAL Colour adapter/ceiling base Colour decor Electric wire EAN-Number Lifetime [h] Energy efficiency cl.

LED 1160 400 2700K PREMIUM>90 <19 vacuum deposited aluminium reflector INHOUSE with converter direct 40° 220-240V 50/60Hz aluminium

120 3000 60 IP20 protection cl. II 0,68

black matt 9005 black silver black 9010506290301 L80 B10 50 000 E