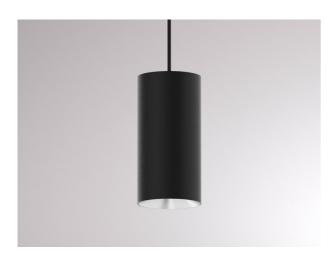

## 684-00702054366b

DARK NIGHT XS VOLARE SUSPENSION WITH 2-PH VOLARE ADAPTER made of aluminium, black matt, similar to RAL 9005, decor silver, high-efficiently vacuum deposited aluminium reflector beam 40°, light output direct, UGR <19, with converter, max. 400mA, dimmability: Smart bluetooth, cable black, adapter/ceiling base black, pendant length 3000mm, IP20