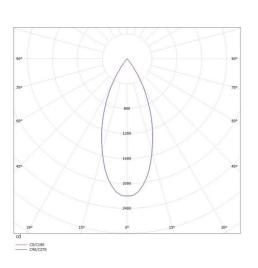

### LIGHT DISTRIBUTION CURVE

#### TECHNICAL DETAILS

System perform. [W] 16 Bulb type Luminous flux [lm] LED 1160 Current sec. [mA] 400 Colour temp. [K] 2700K CRI UGR <19 Optics Designer Converter Light output Beam angle [°] direct 40° Voltage [V] Material 120 Height [mm] Pendant length [mm] 3000 Diameter [mm] 60 IP protection class IP20 Voltage class Net weight [kg] Colour lamp RAL Colour adapter/ceiling base Colour decor Electric wire EAN-Number Lifetime [h] Energy efficiency cl.

LED 1160 400 2700K PREMIUM>90 <19 vacuum deposited aluminium reflector INHOUSE with converter direct 40° 220-240V 50/60Hz aluminium

120 3000 60 IP20 protection cl. II 0,68

black matt 9005 black silver black 9010506290301 L80 B10 50 000 E