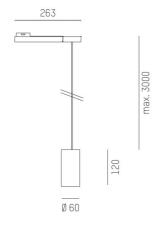

## DRAWING

Voltage [V] 220-240V 50/60Hz Material

120 Height [mm] Pendant length [mm] 3000 Diameter [mm] IP protection class IP20 protection cl. II 0,68 Voltage class

Net weight [kg]

Colour lamp black matt  $\mathsf{RAL}$ 9005 Colour adapter/ceiling base Colour decor black silver Electric wire black