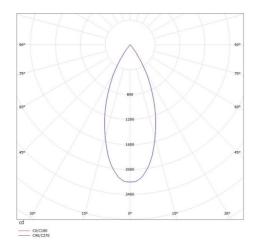

## LIGHT DISTRIBUTION CURVE

## **TECHNICAL DETAILS**

System perform. [W] Bulb type Luminous flux [lm] LED 1160 Current sec. [mA] 400 Colour temp. [K] 2700K CRI PREMIUM>90 UGR <19

Optics vacuum deposited aluminium reflector

Designer INHOUSE Converter with converter Light output Beam angle [°] direct 40°