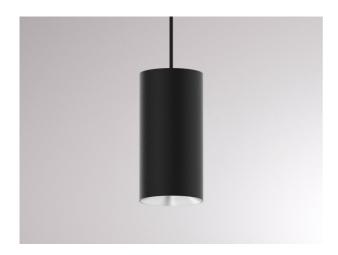

**DARK NIGHT XS** 684-00702054366r

DARK NIGHT XS VOLARE SUSPENSION WITH 2-PH VOLARE ADAPTER made of aluminium, black matt, similar to RAL 9005, decor silver, high-efficiently vacuum deposited aluminium reflector beam 40°, light output direct, UGR <19, with converter, max. 400mA, dimmability: Loxone Air, cable black, adapter/ceiling base black, pendant length 3000mm, IP20