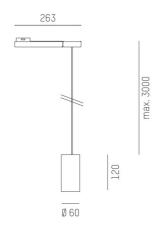

## DRAWING

Voltage [V] 220-240V 50/60Hz Material aluminium

120 Height [mm] Pendant length [mm] 3000 Diameter [mm] IP protection class IP20 protection cl. II 0,50 Voltage class

Net weight [kg]

Colour lamp white  $\mathsf{RAL}$ 9016 Colour adapter/ceiling base Colour decor chrome silver Electric wire white