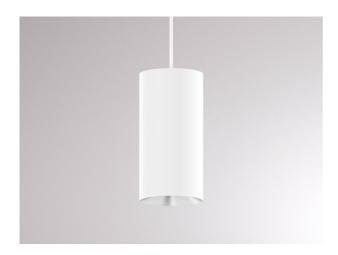

DARK NIGHT XS 684-00702054715r

DARK NIGHT XS VOLARE SUSPENSION WITH 2-PH VOLARE ADAPTER made of aluminium, white, similar to RAL 9016, decor silver, high-efficiently vacuum deposited aluminium reflector beam 40°, light output direct, UGR <19, with converter, max. 400mA, dimmability: Loxone Air, cable white, adapter/ceiling base chrome, pendant length 3000mm, IP20