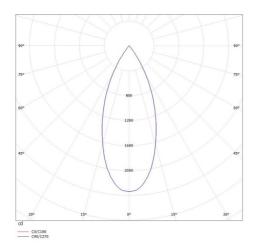

## LIGHT DISTRIBUTION CURVE

## **TECHNICAL DETAILS**

System perform. [W] Bulb type Luminous flux [lm] LED 1230 Current sec. [mA] 400 Colour temp. [K] 3500K PREMIUM>90 CRI UGR <19

Optics vacuum deposited aluminium reflector

Designer INHOUSE Converter with converter Light output Beam angle [°] direct 40°