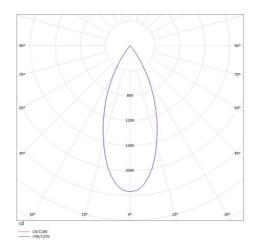

## LIGHT DISTRIBUTION CURVE

## **TECHNICAL DETAILS**

System perform. [W] Bulb type Luminous flux [lm] LED 1230 Current sec. [mA] 400 Colour temp. [K] 3500K PREMIUM>90 CRI UGR <19

Optics vacuum deposited aluminium reflector

Designer INHOUSE Converter with converter Light output Beam angle [°] direct 40°