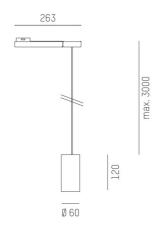

## DRAWING

Voltage [V] 220-240V 50/60Hz Material aluminium

120 Height [mm] Pendant length [mm] 3000 Diameter [mm] IP protection class IP20 protection cl. II 0,50 Voltage class

Net weight [kg]

Colour lamp white  $\mathsf{RAL}$ 9016 Colour adapter/ceiling base Colour decor grey silver Electric wire white 9010506230505 EAN-Number