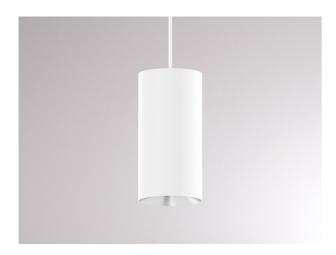

**DARK NIGHT XS** 684-00702054745r

DARK NIGHT XS VOLARE SUSPENSION WITH 2-PH VOLARE ADAPTER made of aluminium, white, similar to RAL 9016, decor silver, high-efficiently vacuum deposited aluminium reflector beam 40°, light output direct, UGR <19, with converter, max. 400mA, dimmability: Loxone Air, cable white, adapter/ceiling base grey, pendant length 3000mm, IP20