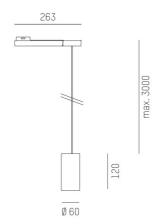

## DRAWING

Voltage [V] 220-240V 50/60Hz Material

120 Height [mm] Pendant length [mm] 3000 Diameter [mm] IP protection class IP20 protection cl. II 0,68 Voltage class Net weight [kg]

Colour lamp black matt  $\mathsf{RAL}$ 9005 Colour adapter/ceiling base Colour decor grey silver Electric wire black 9010506290349 EAN-Number L80 B10 50 000