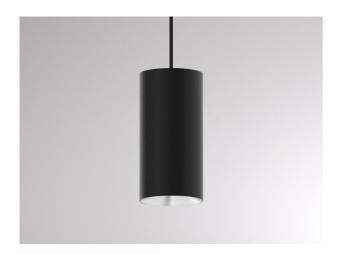

**DARK NIGHT XS** 684-00702054746b

DARK NIGHT XS VOLARE SUSPENSION WITH 2-PH VOLARE ADAPTER made of aluminium, black matt, similar to RAL 9005, decor silver, high-efficiently vacuum deposited aluminium reflector beam 40°, light output direct, UGR <19, with converter, max. 400mA, dimmability: Smart bluetooth, cable black, adapter/ceiling base grey, pendant length 3000mm, IP20