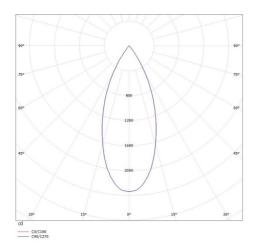

## LIGHT DISTRIBUTION CURVE

## **TECHNICAL DETAILS**

System perform. [W] Bulb type Luminous flux [lm] LED 1230 Current sec. [mA] 400 Colour temp. [K] 3500K CRI PREMIUM>90 UGR <19

Optics vacuum deposited aluminium reflector

Designer INHOUSE Converter with converter Light output Beam angle [°] direct 40°