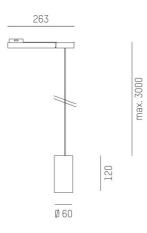

#### DRAWING

#### TECHNICAL DETAILS

System perform. [W] 16 Bulb type Luminous flux [lm] LED 1230 Current sec. [mA] 400 Colour temp. [K] 3500K CRI UGR <19 Optics Designer Converter Light output Beam angle [°] direct 40° Voltage [V] Material 120 Height [mm] Pendant length [mm] 3000 Diameter [mm] 60 IP protection class IP20 Voltage class Net weight [kg] Colour lamp RAL 9005 Colour adapter/ceiling base Colour decor grey silver Electric wire black EAN-Number

Lifetime [h] Energy efficiency cl. LED 1230 400 3500K PREMIUM>90 <19 vacuum deposited aluminium reflector INHOUSE with converter direct 40° 220-240V 50/60Hz aluminium

120 3000 60 IP20 protection cl. II 0,68