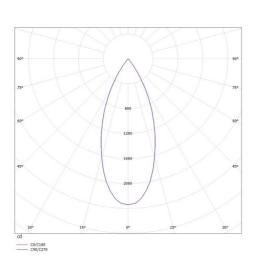

### LIGHT DISTRIBUTION CURVE

#### TECHNICAL DETAILS

System perform. [W] 16 Bulb type Luminous flux [lm] LED 1230 Current sec. [mA] 400 Colour temp. [K] 3500K CRI UGR <19 Optics Designer Converter Light output Beam angle [°] direct 40° Voltage [V] Material 120 Height [mm] Pendant length [mm] 3000 Diameter [mm] 60 IP protection class IP20 Voltage class Net weight [kg] Colour lamp RAL 9005 Colour adapter/ceiling base Colour decor grey silver Electric wire black EAN-Number

Lifetime [h] Energy efficiency cl. LED 1230 400 3500K PREMIUM>90 <19 vacuum deposited aluminium reflector INHOUSE with converter direct 40° 220-240V 50/60Hz aluminium

120 3000 60 IP20 protection cl. II 0,68