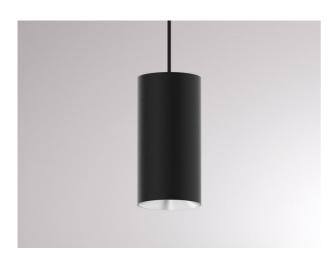

# DARK NIGHT XS

## 684-00702054746r

DARK NIGHT XS VOLARE SUSPENSION WITH 2-PH VOLARE ADAPTER made of aluminium, black matt, similar to RAL 9005, decor silver, high-efficiently vacuum deposited aluminium reflector beam 40°, light output direct, UGR <19, with converter, max. 400mA, dimmability: Loxone Air, cable black, adapter/ceiling base grey, pendant length 3000mm, IP20