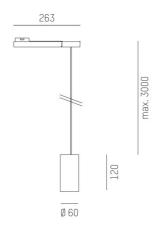

## LIGHT DISTRIBUTION CURVE

## **TECHNICAL DETAILS**

System perform. [W] Bulb type Luminous flux [lm] LED 1230 Current sec. [mA] 400 Colour temp. [K] 3500K PREMIUM>90 CRI UGR <19

Optics vacuum deposited aluminium reflector Designer INHOUSE Converter with converter Light output Beam angle [°] direct 40°