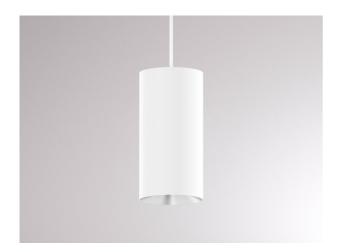

## DRAWING

Voltage [V] 220-240V 50/60Hz Material aluminium

120 Height [mm] Pendant length [mm] 3000 Diameter [mm] IP protection class IP20 Voltage class

protection cl. II 0,47 Net weight [kg]

Colour lamp white  $\mathsf{RAL}$ 9016 Colour adapter/ceiling base Colour decor white silver