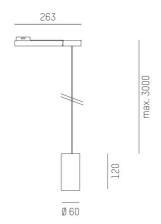

## LIGHT DISTRIBUTION CURVE

## **TECHNICAL DETAILS**

System perform. [W] Bulb type Luminous flux [lm] LED 1230 Current sec. [mA] 400 Colour temp. [K] 3500K CRI PREMIUM>90 UGR <19

Optics vacuum deposited aluminium reflector

Designer INHOUSE Converter with converter Light output Beam angle [°] direct 40°