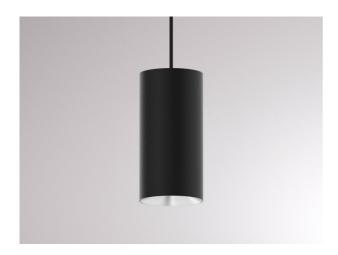

## DRAWING

Voltage [V] 220-240V 50/60Hz Material

120 Height [mm] Pendant length [mm] 3000 Diameter [mm] IP protection class IP20 protection cl. II 0,66 Voltage class

Net weight [kg]

Colour lamp black matt  $\mathsf{RAL}$ 9005 Colour adapter/ceiling base Colour decor white silver Electric wire black 9010506230536 EAN-Number