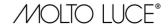

**DARK NIGHT XS** 684-00702054756r

DARK NIGHT XS VOLARE SUSPENSION WITH 2-PH VOLARE ADAPTER made of aluminium, black matt, similar to RAL 9005, decor silver, high-efficiently vacuum deposited aluminium reflector beam 40°, light output direct, UGR <19, with converter, max. 400mA, dimmability: Loxone Air, cable black, adapter/ceiling base white, pendant length 3000mm, IP20