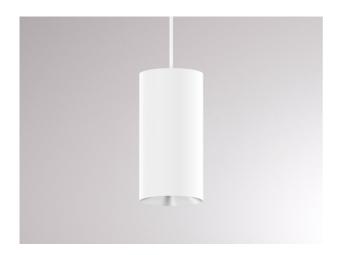

**DARK NIGHT XS** 684-00702054765r

DARK NIGHT XS VOLARE SUSPENSION WITH 2-PH VOLARE ADAPTER made of aluminium, white, similar to RAL 9016, decor silver, high-efficiently vacuum deposited aluminium reflector beam 40°, light output direct, UGR <19, with converter, max. 400mA, dimmability: Loxone Air, cable white, adapter/ceiling base black, pendant length 3000mm, IP20