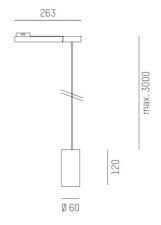

## DRAWING

Voltage [V] 220-240V 50/60Hz Material aluminium

120 Height [mm] Pendant length [mm] 3000 Diameter [mm] IP protection class IP20 protection cl. II 0,50 Voltage class Net weight [kg]

Colour lamp white  $\mathsf{RAL}$ 9016 Colour adapter/ceiling base Colour decor black silver Electric wire white