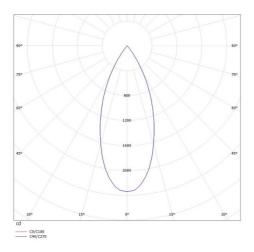

## LIGHT DISTRIBUTION CURVE

## **TECHNICAL DETAILS**

System perform. [W] Bulb type Luminous flux [lm] LED 1230 Current sec. [mA] 400 Colour temp. [K] 3500K PREMIUM>90 CRI UGR <19

Optics vacuum deposited aluminium reflector

Designer INHOUSE Converter with converter Light output Beam angle [°] direct 40°