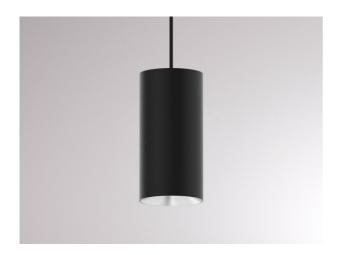

**DARK NIGHT XS** 684-00702054766b

DARK NIGHT XS VOLARE SUSPENSION WITH 2-PH VOLARE ADAPTER made of aluminium, black matt, similar to RAL 9005, decor silver, high-efficiently vacuum deposited aluminium reflector beam 40°, light output direct, UGR <19, with converter, max. 400mA, dimmability: Smart bluetooth, cable black, adapter/ceiling base black, pendant length 3000mm, IP20