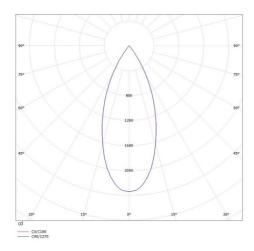

**DARK NIGHT XS** 684-00702054766b

DARK NIGHT XS VOLARE SUSPENSION WITH 2-PH VOLARE ADAPTER made of aluminium, black matt, similar to RAL 9005, decor silver, high-efficiently vacuum deposited aluminium reflector beam 40°, light output direct, UGR <19, with converter, max. 400mA, dimmability: Smart bluetooth, cable black, adapter/ceiling base black, pendant length 3000mm, IP20



## DRAWING



## LIGHT DISTRIBUTION CURVE



## **TECHNICAL DETAILS**

System perform. [W] Bulb type Luminous flux [lm] LED 1230 Current sec. [mA] 400 Colour temp. [K] 3500K CRI PREMIUM>90 UGR <19

Optics vacuum deposited aluminium reflector

Designer INHOUSE Converter with converter Light output Beam angle [°] direct 40°

Voltage [V] 220-240V 50/60Hz Material

120 Height [mm] Pendant length [mm] 3000 Diameter [mm] IP protection class IP20 protection cl. II 0,68 Voltage class Net weight [kg]

Colour lamp black matt  $\mathsf{RAL}$ 9005

Colour adapter/ceiling base Colour decor black silver Electric wire black 9010506290387 EAN-Number L80 B10 50 000

Lifetime [h] Energy efficiency cl.

The values are rated values. Power and luminous flux are initially subject to a tolerance of +/- 10%. Colour temperature tolerance: +/- 150 K. The va