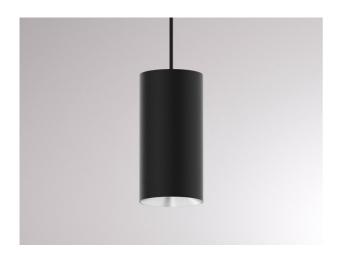

**DARK NIGHT XS** 684-00702054766r

DARK NIGHT XS VOLARE SUSPENSION WITH 2-PH VOLARE ADAPTER made of aluminium, black matt, similar to RAL 9005, decor silver, high-efficiently vacuum deposited aluminium reflector beam 40°, light output direct, UGR <19, with converter, max. 400mA, dimmability: Loxone Air, cable black, adapter/ceiling base black, pendant length 3000mm, IP20

## DRAWING