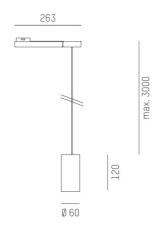

## LIGHT DISTRIBUTION CURVE

## **TECHNICAL DETAILS**

System perform. [W] Bulb type Luminous flux [lm] LED 1230 Current sec. [mA] 400 Colour temp. [K] 3500K CRI PREMIUM>90 UGR <19

Optics vacuum deposited aluminium reflector

Designer INHOUSE Converter with converter Light output Beam angle [°] direct 40°