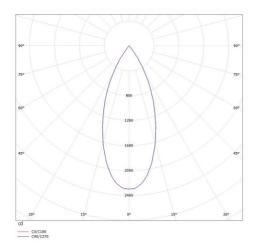

## LIGHT DISTRIBUTION CURVE

## **TECHNICAL DETAILS**

System perform. [W] Bulb type Luminous flux [lm] LED 1210 Current sec. [mA] 400 Colour temp. [K] 3000K CRI PREMIUM>90 UGR <19

Optics vacuum deposited aluminium reflector

Designer INHOUSE Converter with converter Light output Beam angle [°] direct 40°