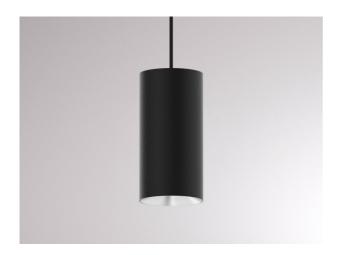

**DARK NIGHT XS** 684-00702054916r

DARK NIGHT XS VOLARE SUSPENSION WITH 2-PH VOLARE ADAPTER made of aluminium, black matt, similar to RAL 9005, decor silver, high-efficiently vacuum deposited aluminium reflector beam 40°, light output direct, UGR <19, with converter, max. 400mA, dimmability: Loxone Air, cable black, adapter/ceiling base chrome, pendant length 3000mm, IP20