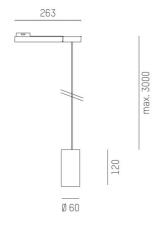

**DARK NIGHT XS** 684-00702054916r

DARK NIGHT XS VOLARE SUSPENSION WITH 2-PH VOLARE ADAPTER made of aluminium, black matt, similar to RAL 9005, decor silver, high-efficiently vacuum deposited aluminium reflector beam 40°, light output direct, UGR <19, with converter, max. 400mA, dimmability: Loxone Air, cable black, adapter/ceiling base chrome, pendant length 3000mm, IP20



## DRAWING



## LIGHT DISTRIBUTION CURVE



## **TECHNICAL DETAILS**

System perform. [W] Bulb type Luminous flux [lm] LED 1210 Current sec. [mA] 400 Colour temp. [K] 3000K CRI PREMIUM>90 UGR <19

Optics vacuum deposited aluminium reflector

Designer INHOUSE Converter with converter Light output Beam angle [°] direct 40°

Voltage [V] 220-240V 50/60Hz Material

120 Height [mm] Pendant length [mm] 3000 Diameter [mm] IP protection class IP20 protection cl. II 0,68 Voltage class Net weight [kg]

Colour lamp black matt  $\mathsf{RAL}$ 9005 Colour adapter/ceiling base Colour decor chrome silver Electric wire black

9010506230581 EAN-Number Lifetime [h] Energy efficiency cl. L80 B10 50 000

The values are rated values. Power and luminous flux are initially subject to a tolerance of +/- 10%. Colour temperatu