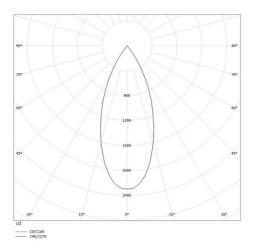

## LIGHT DISTRIBUTION CURVE

## **TECHNICAL DETAILS**

System perform. [W] Bulb type Luminous flux [lm] LED 1210 Current sec. [mA] 400 Colour temp. [K] 3000K CRI PREMIUM>90 UGR <19

Optics vacuum deposited aluminium reflector

Designer INHOUSE Converter with converter Light output Beam angle [°] direct 40°