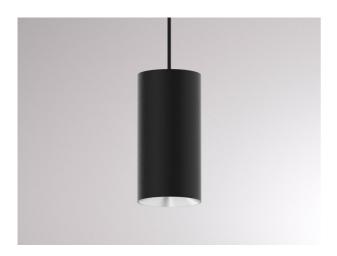

**DARK NIGHT XS** 684-00702054946b

DARK NIGHT XS VOLARE SUSPENSION WITH 2-PH VOLARE ADAPTER made of aluminium, black matt, similar to RAL 9005, decor silver, high-efficiently vacuum deposited aluminium reflector beam 40°, light output direct, UGR <19, with converter, max. 400mA, dimmability: Smart bluetooth, cable black, adapter/ceiling base grey, pendant length 3000mm, IP20