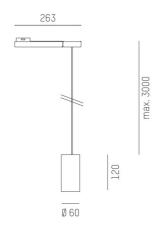

## DRAWING

Voltage [V] 220-240V 50/60Hz Material

120 Height [mm] Pendant length [mm] 3000 Diameter [mm] IP protection class IP20 protection cl. II 0,68 Voltage class

Net weight [kg]

Colour lamp black matt  $\mathsf{RAL}$ 9005 Colour adapter/ceiling base Colour decor grey silver Electric wire black 9010506290424 EAN-Number