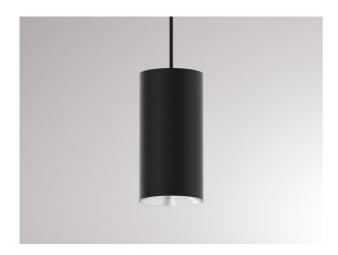

## DRAWING

Voltage [V] 220-240V 50/60Hz Material

120 Height [mm] Pendant length [mm] 3000 Diameter [mm] IP protection class IP20 protection cl. II 0,68 Voltage class

Net weight [kg]

Colour lamp black matt  $\mathsf{RAL}$ 9005 Colour adapter/ceiling base Colour decor grey silver Electric wire black 9010506230604 EAN-Number