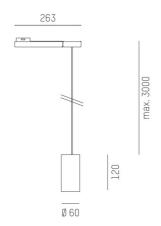

## LIGHT DISTRIBUTION CURVE

## **TECHNICAL DETAILS**

System perform. [W] Bulb type Luminous flux [lm] LED 1210 Current sec. [mA] 400 Colour temp. [K] 3000K CRI PREMIUM>90 UGR <19

Optics vacuum deposited aluminium reflector Designer INHOUSE Converter with converter Light output Beam angle [°] direct 40°