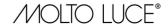

**DARK NIGHT XS** 684-00702054946r

DARK NIGHT XS VOLARE SUSPENSION WITH 2-PH VOLARE ADAPTER made of aluminium, black matt, similar to RAL 9005, decor silver, high-efficiently vacuum deposited aluminium reflector beam 40°, light output direct, UGR <19, with converter, max. 400mA, dimmability: Loxone Air, cable black, adapter/ceiling base grey, pendant length 3000mm, IP20