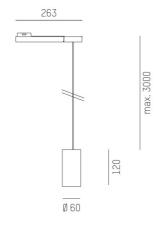

**DARK NIGHT XS** 684-00702054956b

DARK NIGHT XS VOLARE SUSPENSION WITH 2-PH VOLARE ADAPTER made of aluminium, black matt, similar to RAL 9005, decor silver, high-efficiently vacuum deposited aluminium reflector beam 40°, light output direct, UGR <19, with converter, max. 400mA, dimmability: Smart bluetooth, cable black, adapter/ceiling base white, pendant length 3000mm, IP20



## DRAWING



## LIGHT DISTRIBUTION CURVE



## **TECHNICAL DETAILS**

System perform. [W] Bulb type Luminous flux [lm] LED 1210 Current sec. [mA] 400 Colour temp. [K] 3000K CRI PREMIUM>90 UGR <19 Optics

vacuum deposited aluminium reflector Designer INHOUSE Converter with converter Light output Beam angle [°] direct 40°

Voltage [V] 220-240V 50/60Hz Material

120 Height [mm] Pendant length [mm] 3000 Diameter [mm] IP protection class IP20 protection cl. II 0,66 Voltage class

Net weight [kg]

Colour lamp black matt  $\mathsf{RAL}$ 9005 Colour adapter/ceiling base Colour decor white silver Electric wire black 9010506290448 EAN-Number

Lifetime [h] Energy efficiency cl. L80 B10 50 000

The values are rated values. Power and luminous flux are initially subject to a tolerance of +/- 10%. Colour temperatur