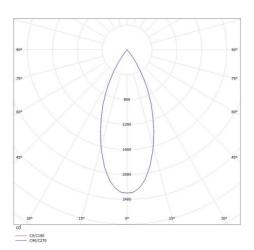

**DARK NIGHT XS** 684-00702054956b

DARK NIGHT XS VOLARE SUSPENSION WITH 2-PH VOLARE ADAPTER made of aluminium, black matt, similar to RAL 9005, decor silver, high-efficiently vacuum deposited aluminium reflector beam 40°, light output direct, UGR <19, with converter, max. 400mA, dimmability: Smart bluetooth, cable black, adapter/ceiling base white, pendant length 3000mm, IP20



## DRAWING



## LIGHT DISTRIBUTION CURVE



## **TECHNICAL DETAILS**

System perform. [W] Bulb type Luminous flux [lm] LED 1210 Current sec. [mA] 400 Colour temp. [K] 3000K CRI PREMIUM>90 UGR <19 Optics

vacuum deposited aluminium reflector Designer INHOUSE Converter with converter Light output Beam angle [°] direct 40°

Voltage [V] 220-240V 50/60Hz Material

120 Height [mm] Pendant length [mm] 3000 Diameter [mm] IP protection class IP20 protection cl. II 0,66 Voltage class

Net weight [kg]

Colour lamp black matt  $\mathsf{RAL}$ 9005 Colour adapter/ceiling base Colour decor white silver Electric wire black 9010506290448 EAN-Number

Lifetime [h] Energy efficiency cl. L80 B10 50 000

The values are rated values. Power and luminous flux are initially subject to a tolerance of +/- 10%. Colour temperature tolerance: +/- 150 K. The val