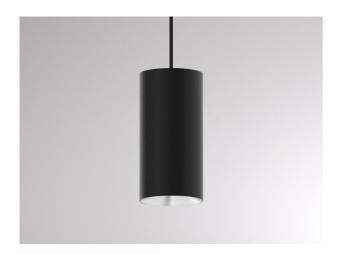

**DARK NIGHT XS** 684-00702054956b

DARK NIGHT XS VOLARE SUSPENSION WITH 2-PH VOLARE ADAPTER made of aluminium, black matt, similar to RAL 9005, decor silver, high-efficiently vacuum deposited aluminium reflector beam 40°, light output direct, UGR <19, with converter, max. 400mA, dimmability: Smart bluetooth, cable black, adapter/ceiling base white, pendant length 3000mm, IP20