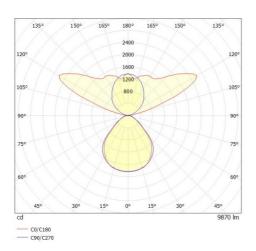

## LIGHT DISTRIBUTION CURVE

## **TECHNICAL DETAILS**

| System perform. [W] | 63    |
|---------------------|-------|
| Bulb type           | LED   |
| Luminous flux [lm]  | 9870  |
| Current sec. [mA]   | 300   |
| Colour temp. [K]    | 4000K |
| CRI                 | >80   |
| UGR                 | <19   |
| 0-4:                | :     |