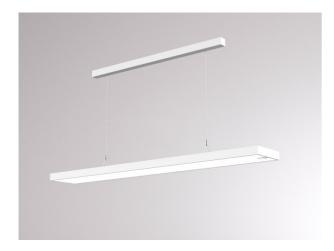

## **DRAWING**

SYSTEM01.1 697-12000301405m

SYSTEM 01.1 PDI SUSPENSION made of die-cast aluminium, white, similar to RAL 9016, microprismatic PMMA cover for perfect anti-glare light output direct / indirect, UGR <19, with converter, max. 300mA, dimmability: motion swarm, with motion detector, day light control and swarm function, cable transparent, adapter/ceiling base white matt, pendant length 1500mm, IP20 out of the box mode - with activated daylight control and