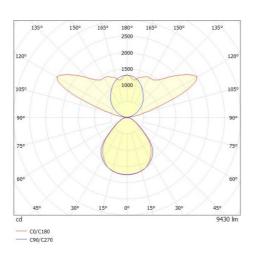

### LIGHT DISTRIBUTION CURVE

## TECHNICAL DETAILS

| System perform. [W]         | 63                                                         |
|-----------------------------|------------------------------------------------------------|
| Bulb type                   | LED                                                        |
| Luminous flux [Im]          | 9430                                                       |
| Current sec. [mA]           | 300                                                        |
| Colour temp. [K]            | 3000K                                                      |
| CRI                         | >80                                                        |
| UGR                         | <19                                                        |
| Optics                      | microprismatic cover                                       |
| Designer                    | INHOUSE                                                    |
| Converter                   | with converter                                             |
| Dimming                     | motion swarm                                               |
| Motion detector             | with motion detector, day light control and swarm function |
| Light output                | direct / indirect                                          |
| Voltage [V]                 | 220-240V AC/DC                                             |
| Material                    | die-cast aluminium                                         |
| Length [mm]                 | 1552                                                       |
| Width [mm]                  | 176                                                        |
| Height [mm]                 | 37                                                         |
| Pendant length [mm]         | 1500                                                       |
| IP protection class         | IP20                                                       |
| Voltage class               | protection cl. I                                           |
| Net weight [kg]             | 7,17                                                       |
| Colour lamp                 | white                                                      |
| RAL                         | 9016                                                       |
| Colour adapter/ceiling base | white matt                                                 |
| Electric wire               | transparent                                                |
| EAN-Number                  | 9010506849080                                              |
| Lifetime [h]                | L80 B10 50 000                                             |
| Energy efficiency cl.       | F                                                          |
| No. of luminaires B16A      | 21                                                         |
|                             |                                                            |