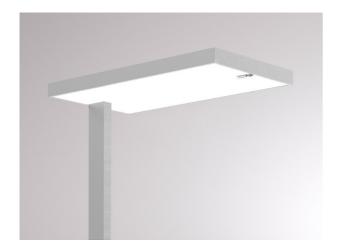

SYSTEM01.1 697-16001301904m

SYSTEM 01.1 F FLOOR LAMP made of die-cast aluminium, grey, similar to RAL 9006, microprismatic PMMA cover for perfect anti-glare light output direct / indirect, UGR <19, with converter, max. 350mA, dimmability: motion swarm, with motion detector, day light control and swarm function, cable black, IP20 out of the box mode - with activated daylight control and motion detection

## DRAWING