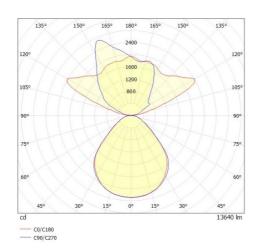

## LIGHT DISTRIBUTION CURVE

## **TECHNICAL DETAILS**

| System perform. [W] | 93    |
|---------------------|-------|
| Bulb type           | LED   |
| Luminous flux [lm]  | 13640 |
| Current sec. [mA]   | 350   |
| Colour temp. [K]    | 3000K |
| CRI                 | >80   |
| UGR                 | <19   |
| 0-1:                |       |