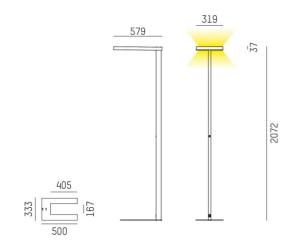

## DRAWING

Light output direct / indirect Voltage [V] 220-240V AC/DC Material die-cast aluminium

 Length [mm]
 579

 Width [mm]
 319

 Height [mm]
 2072

 IP protection class
 IP20

 Voltage class
 protection cl. I

 Net weight [kg]
 12,67