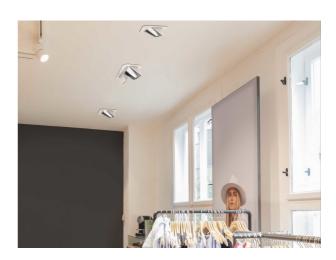

# 704-21101018306v1

ARTIS 1 R RECESSED DOWNLIGHT made of aluminium, black, similar to RAL 9005, high-efficiently vacuum deposited synthetic reflector beam asymmetric, light output direct, tilting 30°, without converter, max. 800mA, dimmability: see converter, IP20 with the option of attaching the Lightguider for lighting the 3rd level

#### DRAWING