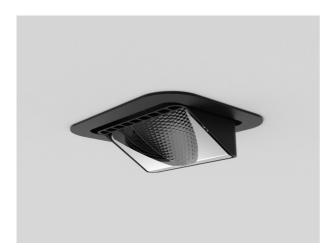

# 704-21101018306v1

ARTIS 1 R RECESSED DOWNLIGHT made of aluminium, black, similar to RAL 9005, high-efficiently vacuum deposited synthetic reflector beam asymmetric, light output direct, tilting 30°, without converter, max. 800mA, dimmability: see converter, IP20 with the option of attaching the Lightguider for lighting the 3rd level