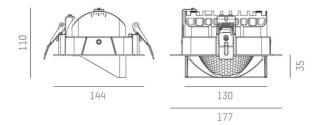

#### DRAWING

Colour lamp RAL EAN-Number Lifetime [h] Energy efficiency cl. LED 40W 3790 800 2700K HE>90 vacuum deposited synthetic reflector INHOUSE without converter see converter direct asymmetrisch aluminium

176 144 110/35 133x145 1-25 100 IP20 protection cl. II 0,74