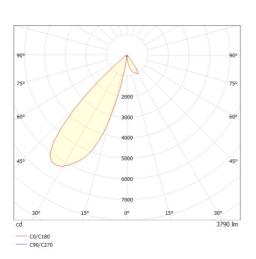

### LIGHT DISTRIBUTION CURVE

Colour lamp RAL EAN-Number Lifetime [h] Energy efficiency cl. LED 40W 3790 800 2700K HE>90 vacuum deposited synthetic reflector INHOUSE without converter see converter direct asymmetrisch aluminium

176 144 110/35 133x145 1-25 100 IP20 protection cl. II 0,74