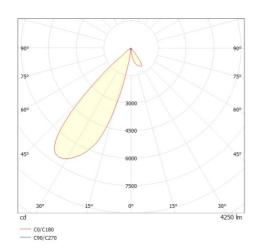

## LIGHT DISTRIBUTION CURVE

The values are rated values. Power and luminous flux are initially subject to a tolerance of +/- 10%. Colour temperature tolerance: +/- 150 K. The values apply to an ambient temperature of 25°C unless otherwise specified.