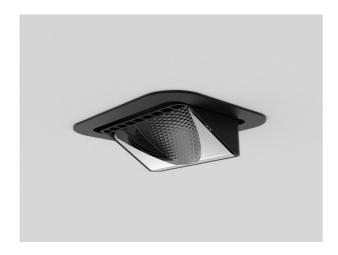

ARTIS 704-21101018406v1

ARTIS 1 R RECESSED DOWNLIGHT made of aluminium, black, similar to RAL 9005, high-efficiently vacuum deposited synthetic reflector beam asymmetric, light output direct, tilting 30°, without converter, max. 800mA, dimmability: see converter, IP20 with the option of attaching the Lightguider for lighting the 3rd level