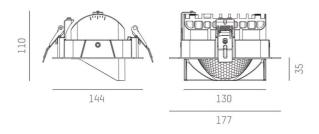

Length [mm] Width [mm] 176 144 110/35 Height [mm] Ceiling cutout [mm] 133x145 Ceiling thickness [mm] 1-25 Recess depth [mm] 100 IP protection class IP20 Voltage class protection cl. II Net weight [kg] 0,74