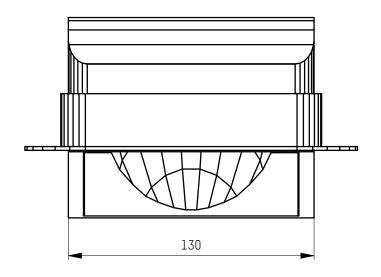

| 01                | drawing updated | 10.08.2023   | Lesslhumer    |  |  |  |
|-------------------|-----------------|--------------|---------------|--|--|--|
| 00.3              | drawing updated | 26.04.2023   | Bresser       |  |  |  |
| 00.2              | drawing updated | 06.02.2021   | Administrator |  |  |  |
| 00.1              | drawing updated | 16.01.2021   | CAD Admin     |  |  |  |
| 00                | first release   | 21.10.2020   | Bresser       |  |  |  |
| rev.              | description     | checked date | checked by    |  |  |  |
| REVISIONS-HISTORY |                 |              |               |  |  |  |

| drawn by<br>Bresser                                                                                                                     | <i>M</i> OITC