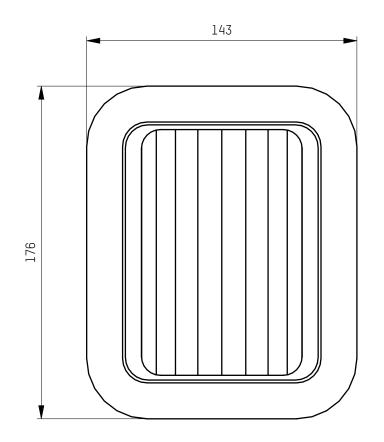

| 01                | drawing updated | 10.08.2023   | Lesslhumer    |  |  |  |
|-------------------|-----------------|--------------|---------------|--|--|--|
| 00.3              | drawing updated | 26.04.2023   | Bresser       |  |  |  |
| 00.2              | drawing updated | 06.02.2021   | Administrator |  |  |  |
| 00.1              | drawing updated | 16.01.2021   | CAD Admin     |  |  |  |
| 00                | first release   | 21.10.2020   | Bresser       |  |  |  |
| rev.              | description     | checked date | checked by    |  |  |  |
| REVISIONS-HISTORY |                 |              |               |  |  |  |

| drawn by<br>Bresser                                                                                                                     | <i>M</i> OITC