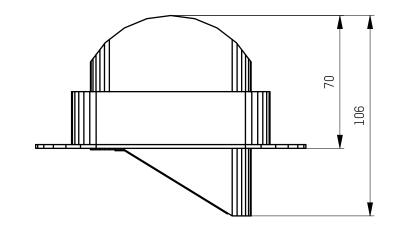

| 01                | drawing updated | 10.08.2023   | Lesslhumer    |  |  |  |
|-------------------|-----------------|--------------|---------------|--|--|--|
| 00.3              | drawing updated | 26.04.2023   | Bresser       |  |  |  |
| 00.2              | drawing updated | 06.02.2021   | Administrator |  |  |  |
| 00.1              | drawing updated | 16.01.2021   | CAD Admin     |  |  |  |
| 00                | first release   | 21.10.2020   | Bresser       |  |  |  |
| rev.              | description     | checked date | checked by    |  |  |  |
| REVISIONS-HISTORY |                 |              |               |  |  |  |

| drawn by<br>Bresser                                                                                                                     | <i>M</i> OI