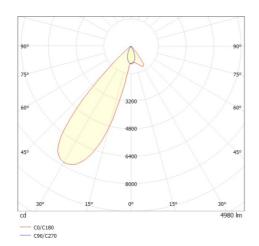

# LIGHT DISTRIBUTION CURVE

RAI

Energy efficiency cl.

The values are rated values. Power and luminous flux are initially subject to a tolerance of +/- 10%. Colour temperature tolerance: +/- 150 K. The values apply to an ambient temperature of 25°C unless otherwise specified.