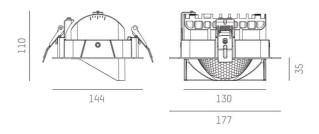

Length [mm] Width [mm] 144 110/35 Height [mm] Ceiling cutout [mm] 133x145 Ceiling thickness [mm] 1-25 Recess depth [mm] 100 IP protection class IP20 Voltage class protection cl. II Net weight [kg] 0,81