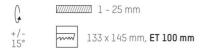

Length [mm] Width [mm] 144 110/35 Height [mm] Ceiling cutout [mm] 133x145 Ceiling thickness [mm] 1-25 Recess depth [mm] 100 IP protection class IP20 Voltage class protection cl. II Net weight [kg] 0,81