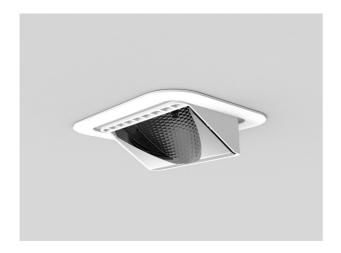

#### **ARTIS MATRIX** 704-21103012405v1

ARTIS 1 MATRIX FLOOR R RECESSED DOWNLIGHT made of aluminium, white, similar to RAL 9016, high-efficiently vacuum deposited synthetic reflector beam asymmetric, light output direct, tilting 30°, without converter, max. 1050mA, dimmability: see converter, IP20 with the option of attaching the Lightguider for lighting the 3rd level and 3-level electrically adjustable floor matrix

### DRAWING