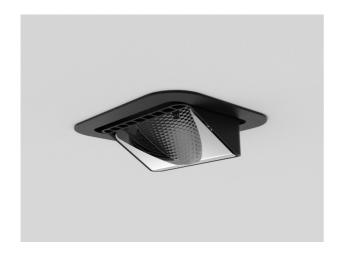

## ARTIS MATRIX 704-21103012406v1

ARTIS 1 MATRIX FLOOR R RECESSED DOWNLIGHT made of aluminium, black, similar to RAL 9005, high-efficiently vacuum deposited synthetic reflector beam asymmetric, light output direct, tilting 30°, without converter, max. 1050mA, dimmability: see converter, IP20 with the option of attaching the Lightguider for lighting the 3rd level and 3-level electrically adjustable floor matrix

#### DRAWING