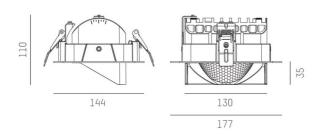

#### DRAWING

Length [mm] Width [mm] 144 110/35 Height [mm] Ceiling cutout [mm] 133x145 Ceiling thickness [mm] 1-25 Recess depth [mm] 100 IP protection class IP20 Voltage class protection cl. II Net weight [kg] 0,81