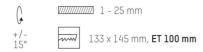

Length [mm] Width [mm] 144 110/35 Height [mm] Ceiling cutout [mm] 133x145 Ceiling thickness [mm] 1-25 Recess depth [mm] 100 IP protection class IP20 Voltage class protection cl. II Net weight [kg] 0,81