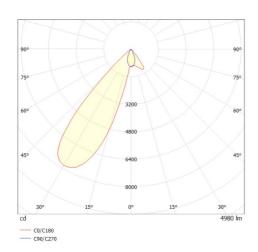

# LIGHT DISTRIBUTION CURVE

### TECHNICAL DETAILS

 Bulb type
 LED 40W

 Luminous flux [lm]
 4990

 Current sec. [mA]
 1050

 Colour temp. [K]
 4000K

 CRI
 >90

Optics vacuum deposited synthetic reflector
Designer INHOUSE

Designer INHOUSE
Converter without converter
Dimming see converter
Light output direct
Beam angle [°] asymmetrisch
Material aluminium