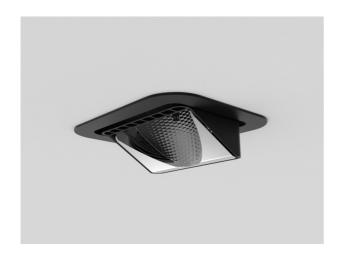

ARTIS MATRIX 704-21103014706v1

ARTIS 1 MATRIX FLOOR R RECESSED DOWNLIGHT made of aluminium, black, similar to RAL 9005, high-efficiently vacuum deposited synthetic reflector beam asymmetric, light output direct, tilting 30°, without converter, max. 1050mA, dimmability: see converter, IP20 with the option of attaching the Lightguider for lighting the 3rd level and 3-level electrically adjustable floor matrix