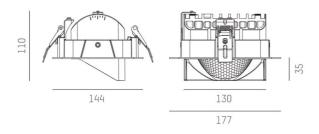

## DRAWING

Dimming see converter
Light output direct
Beam angle [°] asymmetrisch
Material aluminium

Length [mm] Width [mm] 144 110/35 Height [mm] Ceiling cutout [mm] 133x145 Ceiling thickness [mm] 1-25 Recess depth [mm] 100 IP protection class IP20 Voltage class protection cl. II Net weight [kg] 0,81