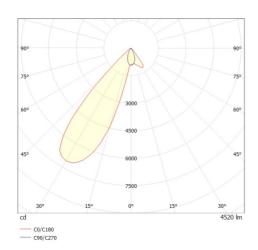

## LIGHT DISTRIBUTION CURVE

## **TECHNICAL DETAILS**

 Bulb type
 LED 40W

 Luminous flux [lm]
 4520

 Current sec. [mA]
 1050

 Colour temp. [K]
 3500K

 CRI
 PREMIUM>90

 Optics
 vacuum dep.

Optics vacuum deposited synthetic reflector
Designer INHOUSE
Converter without converter
Dimming see converter