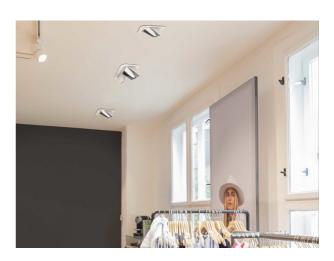

## 704-21103014906v1

ARTIS 1 MATRIX FLOOR R RECESSED DOWNLIGHT made of aluminium, black, similar to RAL 9005, high-efficiently vacuum deposited synthetic reflector beam asymmetric, light output direct, tilting 30°, without converter, max. 1050mA, dimmability: see converter, IP20 with the option of attaching the Lightguider for lighting the 3rd level and 3-level electrically adjustable floor matrix