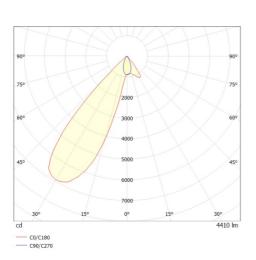

### LIGHT DISTRIBUTION CURVE

Colour lamp RAL EAN-Number Lifetime [h] Energy efficiency cl. LED 40W 4590 1050 3000K PREMIUM>90 vacuum deposited synthetic reflector INHOUSE without converter see converter direct asymmetrisch aluminium