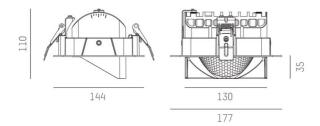

#### DRAWING

177 144 110/35 133x145 1-25 100 IP20 protection cl. II 0,81

black 9005 9010870134553 L80 B10 50 000 E

The values are rated values. Power and luminous flux are initially subject to a tolerance of +/- 10%. Colour temperature tolerance: +/- 150 K. The values apply to an ambient temperature of 25°C unless otherwise specified.