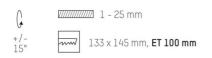

177 144 110/35 133x145 1-25 100 IP20 protection cl. II 0,81

black 9005 9010870134553 L80 B10 50 000 E

The values are rated values. Power and luminous flux are initially subject to a tolerance of +/- 10%. Colour temperature tolerance: +/- 150 K. The values apply to an ambient temperature of 25°C unless otherwise specified.