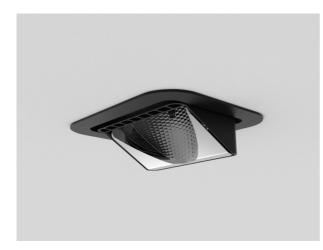

## 704-21103014906v1

ARTIS 1 MATRIX FLOOR R RECESSED DOWNLIGHT made of aluminium, black, similar to RAL 9005, high-efficiently vacuum deposited synthetic reflector beam asymmetric, light output direct, tilting 30°, without converter, max. 1050mA, dimmability: see converter, IP20 with the option of attaching the Lightguider for lighting the 3rd level and 3-level electrically adjustable floor matrix