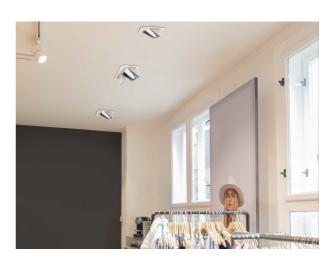

## 704-21103018305v1

ARTIS 1 MATRIX FLOOR R RECESSED DOWNLIGHT made of aluminium, white, similar to RAL 9016, high-efficiently vacuum deposited synthetic reflector beam asymmetric, light output direct, tilting 30°, without converter, max. 800mA, dimmability: see converter, IP20 with the option of attaching the Lightguider for lighting the 3rd level and 3-level electrically adjustable floor matrix