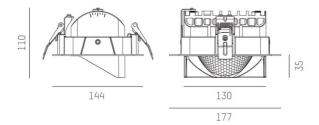

#### DRAWING

Colour lamp RAL EAN-Number Lifetime [h] Energy efficiency cl. LED 40W 3790 800 2700K HE>90 vacuum deposited synthetic reflector INHOUSE without converter see converter direct asymmetrisch aluminium

177 144 110/35 133x145 1-25 100 IP20 protection cl. II 0,81