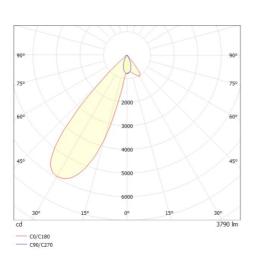

### LIGHT DISTRIBUTION CURVE

Colour lamp RAL EAN-Number Lifetime [h] Energy efficiency cl. LED 40W 3790 800 2700K HE>90 vacuum deposited synthetic reflector INHOUSE without converter see converter direct asymmetrisch aluminium

177 144 110/35 133x145 1-25 100 IP20 protection cl. II 0,81