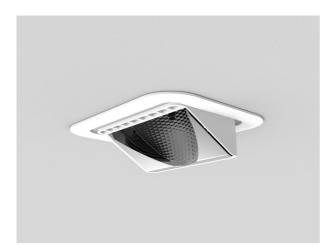

## 704-21103018305v1

ARTIS 1 MATRIX FLOOR R RECESSED DOWNLIGHT made of aluminium, white, similar to RAL 9016, high-efficiently vacuum deposited synthetic reflector beam asymmetric, light output direct, tilting 30°, without converter, max. 800mA, dimmability: see converter, IP20 with the option of attaching the Lightguider for lighting the 3rd level and 3-level electrically adjustable floor matrix