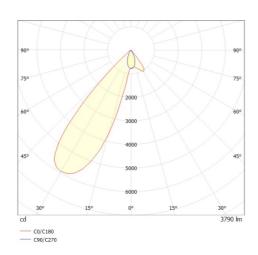

## LIGHT DISTRIBUTION CURVE

## **TECHNICAL DETAILS**

 Bulb type
 LED 40W

 Luminous flux [lm]
 3790

 Current sec. [mA]
 800

 Colour temp. [K]
 2700K

 CRI
 HE>90

Optics vacuum deposited synthetic reflector

Designer INHOUSE
Converter without converter
Dimming see converter
Light output direct
Beam angle [°] asymmetrisch
Material aluminium