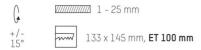

Length [mm] Width [mm] 144 110/35 Height [mm] Ceiling cutout [mm] 133x145 Ceiling thickness [mm] 1-25 Recess depth [mm] 100 IP protection class IP20 Voltage class protection cl. II Net weight [kg] 0,81