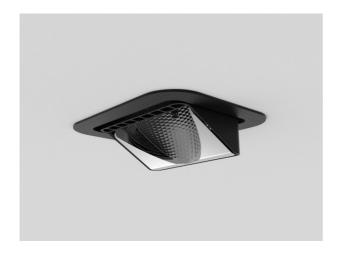

ARTIS MATRIX 704-21103018306v1

ARTIS 1 MATRIX FLOOR R RECESSED DOWNLIGHT made of aluminium, black, similar to RAL 9005, high-efficiently vacuum deposited synthetic reflector beam asymmetric, light output direct, tilting 30°, without converter, max. 800mA, dimmability: see converter, IP20 with the option of attaching the Lightguider for lighting the 3rd level and 3-level electrically adjustable floor matrix