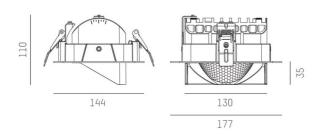

## DRAWING

Length [mm] Width [mm] 144 110/35 Height [mm] Ceiling cutout [mm] 133x145 Ceiling thickness [mm] 1-25 Recess depth [mm] 100 IP protection class IP20 Voltage class protection cl. II Net weight [kg] 0,81