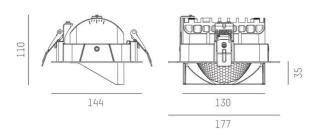

#### DRAWING

Length [mm] Width [mm] 144 110/35 Height [mm] Ceiling cutout [mm] 133x145 Ceiling thickness [mm] 1-25 Recess depth [mm] 100 IP protection class IP20 Voltage class protection cl. II Net weight [kg] 0,81