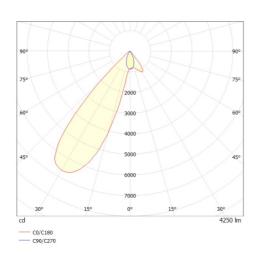

# LIGHT DISTRIBUTION CURVE

### **TECHNICAL DETAILS**

 Bulb type
 LED 40W

 Luminous flux [Im]
 4250

 Current sec. [mA]
 800

 Colour temp. [K]
 4000K

 CRI
 HE>90

Optics vacuum deposited synthetic reflector

Designer INHOUSE
Converter without converter
Dimming see converter
Light output direct
Beam angle [°] asymmetrisch
Material aluminium