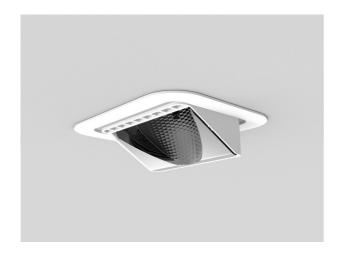

## ARTIS MATRIX 704-21103018405v1

ARTIS 1 MATRIX FLOOR R RECESSED DOWNLIGHT made of aluminium, white, similar to RAL 9016, high-efficiently vacuum deposited synthetic reflector beam asymmetric, light output direct, tilting 30°, without converter, max. 800mA, dimmability: see converter, IP20 with the option of attaching the Lightguider for lighting the 3rd level and 3-level electrically adjustable floor matrix