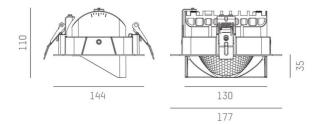

#### DRAWING

Colour lamp RAL EAN-Number Lifetime [h] Energy efficiency cl. LED 40W 4250 800 4000K HE>90 vacuum deposited synthetic reflector INHOUSE without converter see converter direct asymmetrisch aluminium

177 144 110/35 133x145 1-25 100 IP20 protection cl. II 0,81