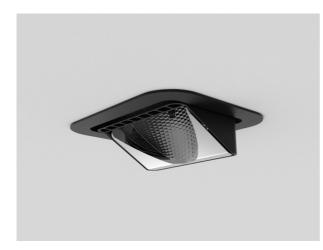

## 704-21103018406v1

ARTIS 1 MATRIX FLOOR R RECESSED DOWNLIGHT made of aluminium, black, similar to RAL 9005, high-efficiently vacuum deposited synthetic reflector beam asymmetric, light output direct, tilting 30°, without converter, max. 800mA, dimmability: see converter, IP20 with the option of attaching the Lightguider for lighting the 3rd level and 3-level electrically adjustable floor matrix