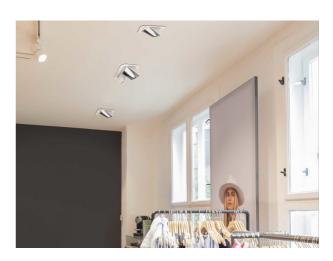

## 704-21103018406v1

ARTIS 1 MATRIX FLOOR R RECESSED DOWNLIGHT made of aluminium, black, similar to RAL 9005, high-efficiently vacuum deposited synthetic reflector beam asymmetric, light output direct, tilting 30°, without converter, max. 800mA, dimmability: see converter, IP20 with the option of attaching the Lightguider for lighting the 3rd level and 3-level electrically adjustable floor matrix