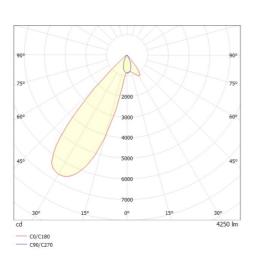

### LIGHT DISTRIBUTION CURVE

Colour lamp RAL EAN-Number Lifetime [h] Energy efficiency cl. LED 40W 4250 800 4000K HE>90 vacuum deposited synthetic reflector INHOUSE without converter see converter direct asymmetrisch aluminium

177 144 110/35 133x145 1-25 100 IP20 protection cl. II 0,81