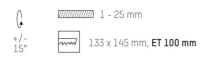

Colour lamp RAL EAN-Number Lifetime [h] Energy efficiency cl. LED 40W 4000 800 3500K HE>90 vacuum deposited synthetic reflector INHOUSE without converter see converter direct asymmetrisch aluminium

177 144 110/35 133x145 1-25 100 IP20 protection cl. II 0,81