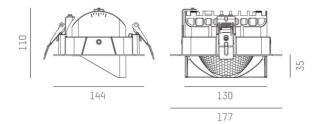

Colour lamp RAL EAN-Number Lifetime [h] Energy efficiency cl. LED 40W 4000 800 3500K HE>90 vacuum deposited synthetic reflector INHOUSE without converter see converter direct asymmetrisch aluminium

177 144 110/35 133x145 1-25 100 IP20 protection cl. II 0,81