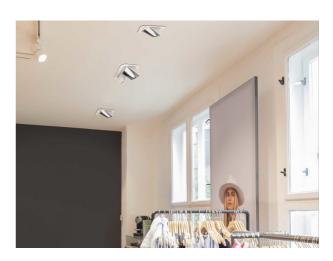

## 704-21103018705v1

ARTIS 1 MATRIX FLOOR R RECESSED DOWNLIGHT made of aluminium, white, similar to RAL 9016, high-efficiently vacuum deposited synthetic reflector beam asymmetric, light output direct, tilting 30°, without converter, max. 800mA, dimmability: see converter, IP20 with the option of attaching the Lightguider for lighting the 3rd level and 3-level electrically adjustable floor matrix