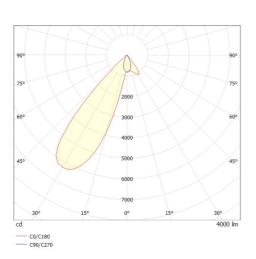

# **ARTIS MATRIX**

## 704-21103018705v1

ARTIS 1 MATRIX FLOOR R RECESSED DOWNLIGHT made of aluminium, white, similar to RAL 9016, high-efficiently vacuum deposited synthetic reflector beam asymmetric, light output direct, tilting 30°, without converter, max. 800mA, dimmability: see converter, IP20 with the option of attaching the Lightguider for lighting the 3rd level and 3-level electrically adjustable floor matrix



#### DRAWING





### LIGHT DISTRIBUTION CURVE





#### **TECHNICAL DETAILS**

Bulb type Luminous flux [lm] Current sec. [mA] Colour temp. [K] CRI Optics Designer Converter Dimming Light output Beam angle [°] Material

Length [mm] Width [mm] Height [mm] Ceiling cutout [mm] Ceiling thickness [mm] Recess depth [mm] IP protection class Voltage class Net weight [kg]

Colour lamp RAL EAN-Number Lifetime [h] Energy efficiency cl. LED 40W 4000 800 3500K HE>90 vacuum deposited synthetic reflector INHOUSE without converter see converter direct asymmetrisch aluminium

177 144 110/35 133x145 1-25 100 IP20 protection cl. II 0,81

white 9016 9010870355132 L80 B10 50 000 D





The values are rated values. Power and luminous flux are initially subject to a tolerance of +/- 10%. Colour temperature tolerance: +/- 150 K. The values apply to an ambient