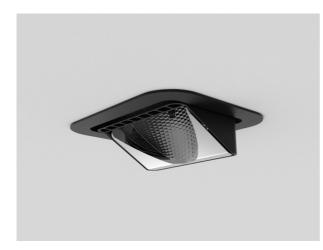

## 704-21103018706v1

ARTIS 1 MATRIX FLOOR R RECESSED DOWNLIGHT made of aluminium, black, similar to RAL 9005, high-efficiently vacuum deposited synthetic reflector beam asymmetric, light output direct, tilting 30°, without converter, max. 800mA, dimmability: see converter, IP20 with the option of attaching the Lightguider for lighting the 3rd level and 3-level electrically adjustable floor matrix