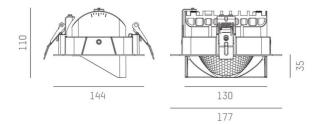

#### DRAWING

Colour lamp RAL EAN-Number Lifetime [h] Energy efficiency cl. LED 40W 4000 800 3500K HE>90 vacuum deposited synthetic reflector INHOUSE without converter see converter direct asymmetrisch aluminium

177 144 110/35 133x145 1-25 100 IP20 protection cl. II 0,81