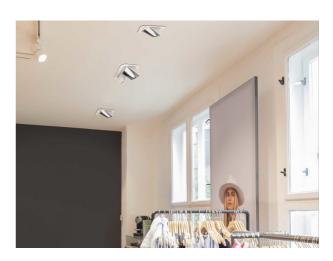

## 704-21103018706v1

ARTIS 1 MATRIX FLOOR R RECESSED DOWNLIGHT made of aluminium, black, similar to RAL 9005, high-efficiently vacuum deposited synthetic reflector beam asymmetric, light output direct, tilting 30°, without converter, max. 800mA, dimmability: see converter, IP20 with the option of attaching the Lightguider for lighting the 3rd level and 3-level electrically adjustable floor matrix