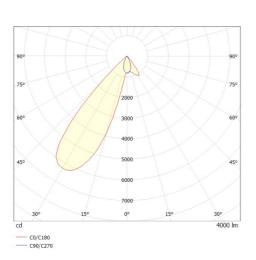

# **ARTIS MATRIX**

## 704-21103018706v1

ARTIS 1 MATRIX FLOOR R RECESSED DOWNLIGHT made of aluminium, black, similar to RAL 9005, high-efficiently vacuum deposited synthetic reflector beam asymmetric, light output direct, tilting 30°, without converter, max. 800mA, dimmability: see converter, IP20 with the option of attaching the Lightguider for lighting the 3rd level and 3-level electrically adjustable floor matrix



#### DRAWING





### LIGHT DISTRIBUTION CURVE





#### **TECHNICAL DETAILS**

Bulb type Luminous flux [lm] Current sec. [mA] Colour temp. [K] CRI Optics Designer Converter Dimming Light output Beam angle [°] Material

Length [mm] Width [mm] Height [mm] Ceiling cutout [mm] Ceiling thickness [mm] Recess depth [mm] IP protection class Voltage class Net weight [kg]

Colour lamp RAL EAN-Number Lifetime [h] Energy efficiency cl. LED 40W 4000 800 3500K HE>90 vacuum deposited synthetic reflector INHOUSE without converter see converter direct asymmetrisch aluminium

177 144 110/35 133x145 1-25 100 IP20 protection cl. II 0,81

black 9005 9010870355149 L80 B10 50 000 D





The values are rated values. Power and luminous flux are initially subject to a tolerance of +/- 10%. Colour temperature tolerance: +/- 150 K. The values apply to an ambient