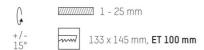

Length [mm] Width [mm] 144 110/35 Height [mm] Ceiling cutout [mm] 133x145 Ceiling thickness [mm] 1-25 Recess depth [mm] 100 IP protection class IP20 Voltage class protection cl. II Net weight [kg] 0,81