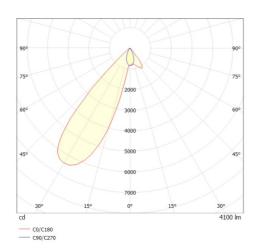

# LIGHT DISTRIBUTION CURVE

The values are rated values. Power and luminous flux are initially subject to a tolerance of +/- 10%. Colour temperature tolerance: +/- 150 K. The values apply to an ambient temperature of 25°C unless otherwise specified.