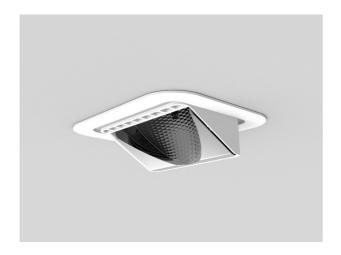

## ARTIS MATRIX 704-21103018905v1

ARTIS 1 MATRIX FLOOR R RECESSED DOWNLIGHT made of aluminium, white, similar to RAL 9016, high-efficiently vacuum deposited synthetic reflector beam asymmetric, light output direct, tilting 30°, without converter, max. 800mA, dimmability: see converter, IP20 with the option of attaching the Lightguider for lighting the 3rd level and 3-level electrically adjustable floor matrix

### DRAWING