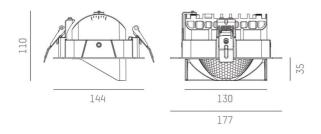

Length [mm] Width [mm] 144 110/35 Height [mm] Ceiling cutout [mm] 133x145 Ceiling thickness [mm] 1-25 Recess depth [mm] 100 IP protection class IP20 Voltage class protection cl. II Net weight [kg] 0,81