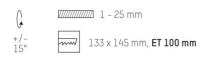

Colour lamp RAL EAN-Number Lifetime [h] Energy efficiency cl. LED 40W 4100 800 3000K HE>90 vacuum deposited synthetic reflector INHOUSE without converter see converter direct asymmetrisch aluminium

177 144 110/35 133x145 1-25 100 IP20 protection cl. II 0,81