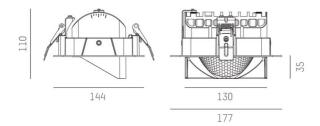

#### DRAWING

Colour lamp RAL EAN-Number Lifetime [h] Energy efficiency cl. LED 40W 4100 800 3000K HE>90 vacuum deposited synthetic reflector INHOUSE without converter see converter direct asymmetrisch aluminium

177 144 110/35 133x145 1-25 100 IP20 protection cl. II 0,81