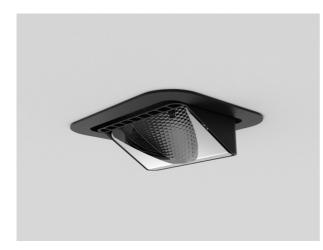

## 704-21103018906v1

ARTIS 1 MATRIX FLOOR R RECESSED DOWNLIGHT made of aluminium, black, similar to RAL 9005, high-efficiently vacuum deposited synthetic reflector beam asymmetric, light output direct, tilting 30°, without converter, max. 800mA, dimmability: see converter, IP20 with the option of attaching the Lightguider for lighting the 3rd level and 3-level electrically adjustable floor matrix