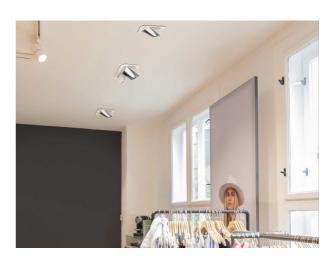

## 704-21103018906v1

ARTIS 1 MATRIX FLOOR R RECESSED DOWNLIGHT made of aluminium, black, similar to RAL 9005, high-efficiently vacuum deposited synthetic reflector beam asymmetric, light output direct, tilting 30°, without converter, max. 800mA, dimmability: see converter, IP20 with the option of attaching the Lightguider for lighting the 3rd level and 3-level electrically adjustable floor matrix