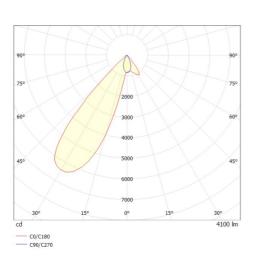

### LIGHT DISTRIBUTION CURVE

Colour lamp RAL EAN-Number Lifetime [h] Energy efficiency cl. LED 40W 4100 800 3000K HE>90 vacuum deposited synthetic reflector INHOUSE without converter see converter direct asymmetrisch aluminium

177 144 110/35 133x145 1-25 100 IP20 protection cl. II 0,81