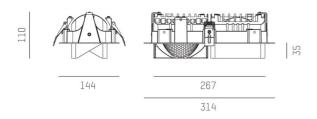

### DRAWING

Length [mm] Width [mm] 144 110/35 Height [mm] Ceiling cutout [mm] 133x280 Ceiling thickness [mm] 1-25 Recess depth [mm] 100 IP protection class IP20 Voltage class protection cl. II Net weight [kg] 1,26