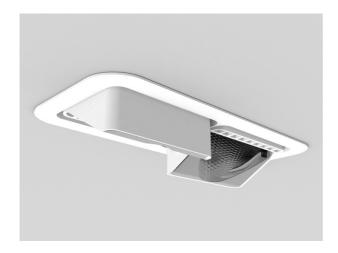

## ARTIS MATRIX 704-21203022405v1

ARTIS 2 MATRIX FLOOR R RECESSED DOWNLIGHT made of aluminium, white, similar to RAL 9016, high-efficiently vacuum deposited synthetic reflector beam double asymmetric, light output direct, tilting 30°, without converter, max. 1050mA, dimmability: see converter, IP20 with the option of attaching the Lightguider for lighting the 3rd level and 3-level electrically adjustable floor matrix