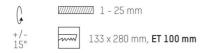

Length [mm] Width [mm] 144 110/35 Height [mm] Ceiling cutout [mm] 133x280 Ceiling thickness [mm] 1-25 Recess depth [mm] 100 IP protection class IP20 Voltage class protection cl. II Net weight [kg] 1,26