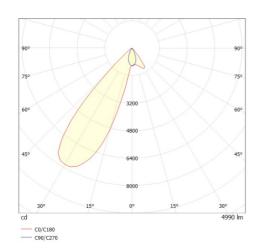

## LIGHT DISTRIBUTION CURVE

The values are rated values. Power and luminous flux are initially subject to a tolerance of +/- 10%. Colour temperature tolerance: +/- 150 K. The values apply to an ambient temperature of 25°C unless otherwise specified.