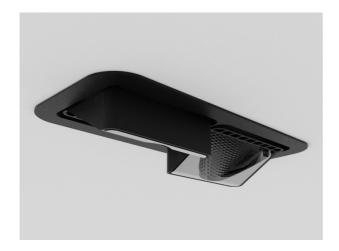

ARTIS MATRIX 704-21203022406v1

ARTIS 2 MATRIX FLOOR R RECESSED DOWNLIGHT made of aluminium, black, similar to RAL 9005, high-efficiently vacuum deposited synthetic reflector beam double asymmetric, light output direct, tilting 30°, without converter, max. 1050mA, dimmability: see converter, IP20 with the option of attaching the Lightguider for lighting the 3rd level and 3-level electrically adjustable floor matrix

## DRAWING