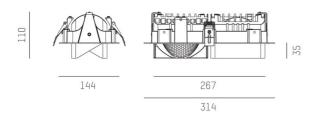

Length [mm] Width [mm] 144 110/35 Height [mm] Ceiling cutout [mm] 133x280 Ceiling thickness [mm] 1-25 Recess depth [mm] 100 IP protection class IP20 Voltage class protection cl. II Net weight [kg] 1,26