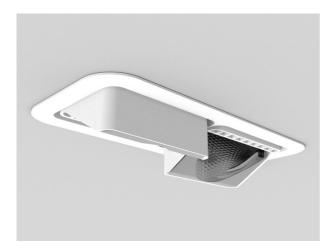

## 704-21203024305v1

ARTIS 2 MATRIX FLOOR R RECESSED DOWNLIGHT made of aluminium, white, similar to RAL 9016, high-efficiently vacuum deposited synthetic reflector beam double asymmetric, light output direct, tilting 30°, without converter, max. 1050mA, dimmability: see converter, IP20 with the option of attaching the Lightguider for lighting the 3rd level and 3-level electrically adjustable floor matrix