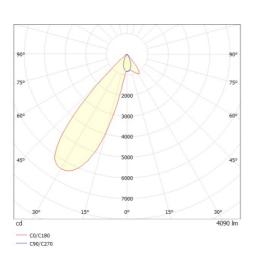

# **ARTIS MATRIX**

## 704-21203024305v1

ARTIS 2 MATRIX FLOOR R RECESSED DOWNLIGHT made of aluminium, white, similar to RAL 9016, high-efficiently vacuum deposited synthetic reflector beam double asymmetric, light output direct, tilting 30°, without converter, max. 1050mA, dimmability: see converter, IP20 with the option of attaching the Lightguider for lighting the 3rd level and 3-level electrically adjustable floor matrix



#### DRAWING





### LIGHT DISTRIBUTION CURVE





#### **TECHNICAL DETAILS**

Bulb type Luminous flux [lm] Current sec. [mA] Colour temp. [K] CRI Optics Designer Converter Dimming Light output Beam angle [°] Material

Length [mm] Width [mm] Height [mm] Ceiling cutout [mm] Ceiling thickness [mm] Recess depth [mm] IP protection class Voltage class Net weight [kg]

Colour lamp RAL EAN-Number Lifetime [h] Energy efficiency cl. 8180 1050 2700K PREMIUM>90 vacuum deposited synthetic reflector INHOUSE without converter see converter direct double asym aluminium

314 144 110/35 133x280 1-25 100 IP20 protection cl. II 1,26

LED 80W

white 9016 9010870136502 L80 B10 50 000 E





The values are rated values. Power and luminous flux are initially subject to a tolerance of +/- 10%. Colour temperature tolerance: +/- 150 K. The values apply to an am