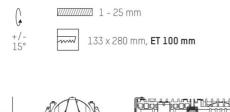

#### **TECHNICAL DETAILS**

Bulb type Luminous flux [lm] Current sec. [mA] Colour temp. [K] CRI Optics Designer Converter Dimming Light output Beam angle [°] Material

Length [mm] Width [mm] Height [mm] Ceiling cutout [mm] Ceiling thickness [mm] Recess depth [mm] IP protection class Voltage class Net weight [kg]

Colour lamp RAL EAN-Number Lifetime [h] Energy efficiency cl. 8180 1050 2700K PREMIUM>90 vacuum deposited synthetic reflector INHOUSE without converter see converter direct double asym aluminium

314 144 110/35 133x280 1-25 100 IP20 protection cl. II 1,26