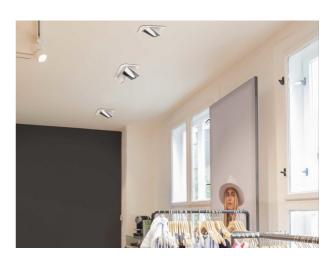

## 704-21203024305v1

ARTIS 2 MATRIX FLOOR R RECESSED DOWNLIGHT made of aluminium, white, similar to RAL 9016, high-efficiently vacuum deposited synthetic reflector beam double asymmetric, light output direct, tilting 30°, without converter, max. 1050mA, dimmability: see converter, IP20 with the option of attaching the Lightguider for lighting the 3rd level and 3-level electrically adjustable floor matrix