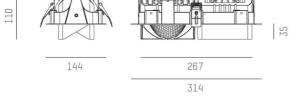

#### **TECHNICAL DETAILS**

Bulb type Luminous flux [lm] Current sec. [mA] Colour temp. [K] CRI Optics Designer Converter Dimming Light output Beam angle [°] Material

Length [mm] Width [mm] Height [mm] Ceiling cutout [mm] Ceiling thickness [mm] Recess depth [mm] IP protection class Voltage class Net weight [kg]

Colour lamp RAL EAN-Number Lifetime [h] Energy efficiency cl. 8180 1050 2700K PREMIUM>90 vacuum deposited synthetic reflector INHOUSE without converter see converter direct double asym aluminium

314 144 110/35 133x280 1-25 100 IP20 protection cl. II 1,26