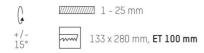

Designer INHOUSE
Converter without converter
Dimming see converter
Light output direct
Beam angle [°] double asym
Material aluminium

Length [mm] Width [mm] 144 110/35 Height [mm] Ceiling cutout [mm] 133x280 Ceiling thickness [mm] 1-25 Recess depth [mm] 100 IP protection class IP20 Voltage class protection cl. II Net weight [kg] 1,26