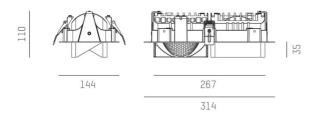

Designer INHOUSE
Converter without converter
Dimming see converter
Light output direct
Beam angle [°] double asym
Material aluminium

Length [mm] Width [mm] 144 110/35 Height [mm] Ceiling cutout [mm] 133x280 Ceiling thickness [mm] 1-25 Recess depth [mm] 100 IP protection class IP20 Voltage class protection cl. II Net weight [kg] 1,26