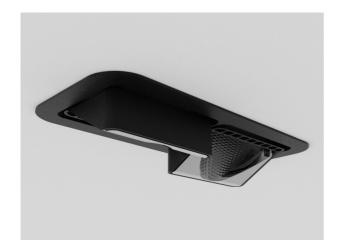

# ARTIS MATRIX 704-21203024306v1

ARTIS 2 MATRIX FLOOR R RECESSED DOWNLIGHT made of aluminium, black, similar to RAL 9005, high-efficiently vacuum deposited synthetic reflector beam double asymmetric, light output direct, tilting 30°, without converter, max. 1050mA, dimmability: see converter, IP20 with the option of attaching the Lightguider for lighting the 3rd level and 3-level electrically adjustable floor matrix

### DRAWING