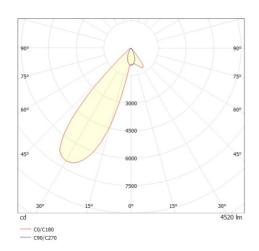

## LIGHT DISTRIBUTION CURVE

The values are rated values. Power and luminous flux are initially subject to a tolerance of +/- 10%. Colour temperature tolerance: +/- 150 K. The values apply to an ambient temperature of 25°C unless otherwise specified.