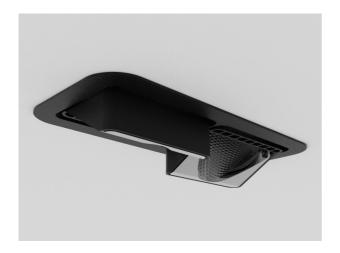

ARTIS MATRIX 704-21203024706v1

ARTIS 2 MATRIX FLOOR R RECESSED DOWNLIGHT made of aluminium, black, similar to RAL 9005, high-efficiently vacuum deposited synthetic reflector beam double asymmetric, light output direct, tilting 30°, without converter, max. 1050mA, dimmability: see converter, IP20 with the option of attaching the Lightguider for lighting the 3rd level and 3-level electrically adjustable floor matrix