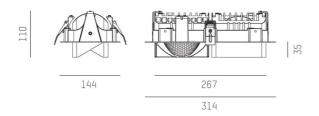

## DRAWING

Optics vacuum deposited synthetic reflector
Designer INHOUSE
Converter without converter

Dimming see converter
Light output direct
Beam angle [°] double asym
Material aluminium

Length [mm] Width [mm] 144 110/35 Height [mm] Ceiling cutout [mm] 133x280 Ceiling thickness [mm] 1-25 Recess depth [mm] 100 IP protection class IP20 Voltage class protection cl. II Net weight [kg] 1,26