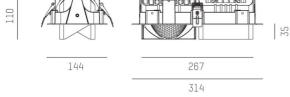

#### DRAWING

Colour lamp RAL EAN-Number Lifetime [h] Energy efficiency cl. 9180 1050 3000K PREMIUM>90 vacuum deposited synthetic reflector INHOUSE without converter see converter direct double asym aluminium

314 144 110/35 133x280 1-25 100 IP20 protection cl. II 1,26