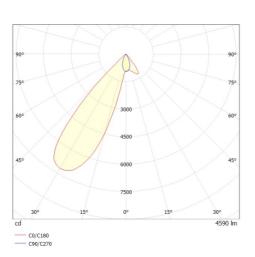

# **ARTIS MATRIX**

## 704-21203024905v1

ARTIS 2 MATRIX FLOOR R RECESSED DOWNLIGHT made of aluminium, white, similar to RAL 9016, high-efficiently vacuum deposited synthetic reflector beam double asymmetric, light output direct, tilting 30°, without converter, max. 1050mA, dimmability: see converter, IP20 with the option of attaching the Lightguider for lighting the 3rd level and 3-level electrically adjustable floor matrix



#### DRAWING





### LIGHT DISTRIBUTION CURVE





#### **TECHNICAL DETAILS**

Bulb type Luminous flux [lm] Current sec. [mA] Colour temp. [K] CRI Optics Designer Converter Dimming Light output Beam angle [°] Material

Length [mm] Width [mm] Height [mm] Ceiling cutout [mm] Ceiling thickness [mm] Recess depth [mm] IP protection class Voltage class Net weight [kg]

Colour lamp RAL EAN-Number Lifetime [h] Energy efficiency cl. 9180 1050 3000K PREMIUM>90 vacuum deposited synthetic reflector INHOUSE without converter see converter direct double asym aluminium

314 144 110/35 133x280 1-25 100 IP20 protection cl. II 1,26

LED 80W

white 9016 9010870134607 L80 B10 50 000 E





The values are rated values. Power and luminous flux are initially subject to a tolerance of +/- 10%. Colour temperature tolerance: +/- 150 K. The values apply to an am