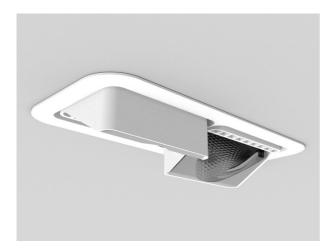

## 704-21203024905v1

ARTIS 2 MATRIX FLOOR R RECESSED DOWNLIGHT made of aluminium, white, similar to RAL 9016, high-efficiently vacuum deposited synthetic reflector beam double asymmetric, light output direct, tilting 30°, without converter, max. 1050mA, dimmability: see converter, IP20 with the option of attaching the Lightguider for lighting the 3rd level and 3-level electrically adjustable floor matrix