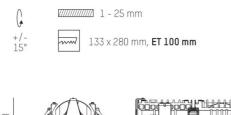

#### DRAWING

Colour lamp RAL EAN-Number Lifetime [h] Energy efficiency cl. 9180 1050 3000K PREMIUM>90 vacuum deposited synthetic reflector INHOUSE without converter see converter direct double asym aluminium

314 144 110/35 133x280 1-25 100 IP20 protection cl. II 1,26