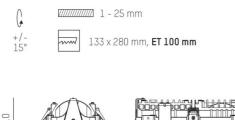

#### DRAWING

Colour lamp RAL EAN-Number Lifetime [h] Energy efficiency cl. LED 80W 7590 800 2700K HE>90 vacuum deposited synthetic reflector INHOUSE without converter see converter direct double asym aluminium

314 144 110/35 133x280 1-25 100 IP20 protection cl. II 1,26