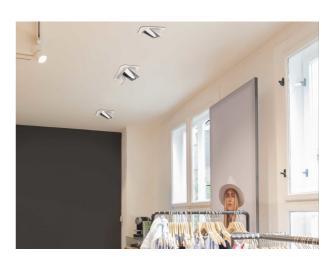

## 704-21203028305v1

ARTIS 2 MATRIX FLOOR R RECESSED DOWNLIGHT made of aluminium, white, similar to RAL 9016, high-efficiently vacuum deposited synthetic reflector beam double asymmetric, light output direct, tilting 30°, without converter, max. 800mA, dimmability: see converter, IP20 with the option of attaching the Lightguider for lighting the 3rd level and 3-level electrically adjustable floor matrix

#### DRAWING