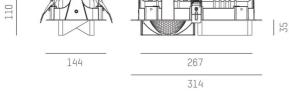

#### DRAWING

Colour lamp RAL EAN-Number Lifetime [h] Energy efficiency cl. LED 80W 7590 800 2700K HE>90 vacuum deposited synthetic reflector INHOUSE without converter see converter direct double asym aluminium

314 144 110/35 133x280 1-25 100 IP20 protection cl. II 1,26