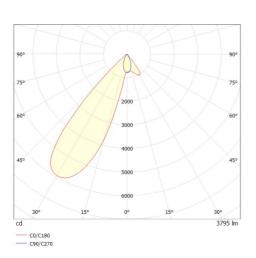

### LIGHT DISTRIBUTION CURVE

Colour lamp RAL EAN-Number Lifetime [h] Energy efficiency cl. LED 80W 7590 800 2700K HE>90 vacuum deposited synthetic reflector INHOUSE without converter see converter direct double asym aluminium

314 144 110/35 133x280 1-25 100 IP20 protection cl. II 1,26