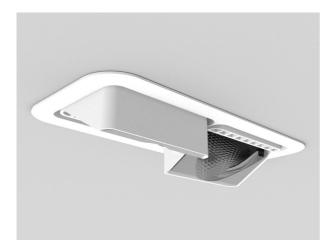

## 704-21203028305v1

ARTIS 2 MATRIX FLOOR R RECESSED DOWNLIGHT made of aluminium, white, similar to RAL 9016, high-efficiently vacuum deposited synthetic reflector beam double asymmetric, light output direct, tilting 30°, without converter, max. 800mA, dimmability: see converter, IP20 with the option of attaching the Lightguider for lighting the 3rd level and 3-level electrically adjustable floor matrix