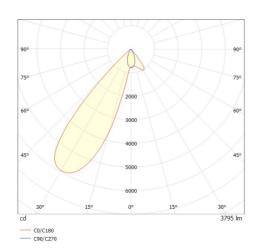

ARTIS MATRIX 704-21203028306v1

ARTIS 2 MATRIX FLOOR R RECESSED DOWNLIGHT made of aluminium, black, similar to RAL 9005, high-efficiently vacuum deposited synthetic reflector beam double asymmetric, light output direct, tilting 30°, without converter, max. 800mA, dimmability: see converter, IP20 with the option of attaching the Lightguider for lighting the 3rd level and 3-level electrically adjustable floor matrix



## DRAWING





## LIGHT DISTRIBUTION CURVE



## **TECHNICAL DETAILS**

 Bulb type
 LED 80W

 Luminous flux [lm]
 7590

 Current sec. [mA]
 800

 Colour temp. [K]
 2700K

 CRI
 HE>90

Optics vacuum deposited synthetic reflector

Designer INHOUSE
Converter without converter
Dimming see converter
Light output direct
Beam angle [°] double asym
Material aluminium

Length [mm] Width [mm] 144 110/35 Height [mm] Ceiling cutout [mm] 133x280 Ceiling thickness [mm] 1-25 Recess depth [mm] 100 IP protection class IP20 Voltage class protection cl. II Net weight [kg] 1,26

 Colour lamp
 black

 RAL
 9005

 EAN-Number
 9010870317215

 Lifetime [h]
 L80 B10 50 000

 Energy efficiency cl.
 D







The values are rated values. Power and luminous flux are initially subject to a tolerance of +/- 10%. Colour temperature tolerance: +/- 150 K. The values