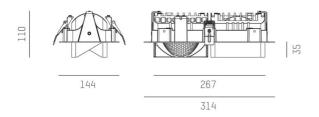

## DRAWING

Length [mm] Width [mm] 144 110/35 Height [mm] Ceiling cutout [mm] 133x280 Ceiling thickness [mm] 1-25 Recess depth [mm] 100 IP protection class IP20 Voltage class protection cl. II Net weight [kg] 1,26