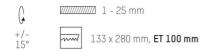

Length [mm] Width [mm] 144 110/35 Height [mm] Ceiling cutout [mm] 133x280 Ceiling thickness [mm] 1-25 Recess depth [mm] 100 IP protection class IP20 Voltage class protection cl. II Net weight [kg] 1,26