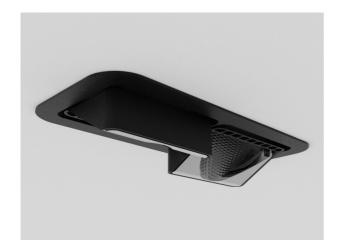

ARTIS MATRIX 704-21203028306v1

ARTIS 2 MATRIX FLOOR R RECESSED DOWNLIGHT made of aluminium, black, similar to RAL 9005, high-efficiently vacuum deposited synthetic reflector beam double asymmetric, light output direct, tilting 30°, without converter, max. 800mA, dimmability: see converter, IP20 with the option of attaching the Lightguider for lighting the 3rd level and 3-level electrically adjustable floor matrix