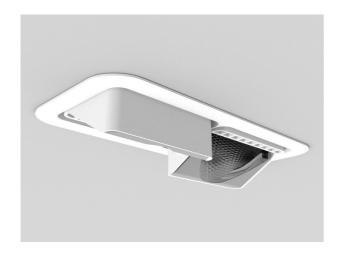

## ARTIS MATRIX 704-21203028405v1

ARTIS 2 MATRIX FLOOR R RECESSED DOWNLIGHT made of aluminium, white, similar to RAL 9016, high-efficiently vacuum deposited synthetic reflector beam double asymmetric, light output direct, tilting 30°, without converter, max. 800mA, dimmability: see converter, IP20 with the option of attaching the Lightguider for lighting the 3rd level and 3-level electrically adjustable floor matrix

### DRAWING