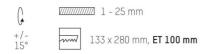

Length [mm] Width [mm] 144 110/35 Height [mm] Ceiling cutout [mm] 133x280 Ceiling thickness [mm] 1-25 Recess depth [mm] 100 IP protection class IP20 Voltage class protection cl. II Net weight [kg] 1,26