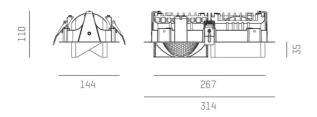

Length [mm] Width [mm] 144 110/35 Height [mm] Ceiling cutout [mm] 133x280 Ceiling thickness [mm] 1-25 Recess depth [mm] 100 IP protection class IP20 Voltage class protection cl. II Net weight [kg] 1,26